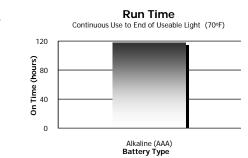

ffers a lifetime guarantee against defects in materials and workmanship.

## **Product Detail:**

| Designation:     | Energizer                |
|------------------|--------------------------|
|                  | 2 AAA Metal LED Penlight |
| Model:           | PLED23A                  |
| Color:           | Silver                   |
| Power Source:    | Two AAA Alkaline         |
| ANSI/NEDA:       | 24                       |
| Lamp:            | 1 White LED              |
| Lamp Life:       | Lifetime                 |
| Lamp Output:     | 6 Lumens                 |
| Typical Weight:  | 42.7 grams (1.5 oz.)     |
|                  | (with batteries)         |
| Dimensions (in): | 5.720 x 0.659            |
|                  |                          |

#### Performance:

.659 in.



#### **Important Notice**

This datasheet contains information specific to products manufactured at the time of its publication

Contents herein do not constitute a warranty ©Energizer / All Rights Reserved



## DURABLE

 Aluminum body minimizes damage from dropping and abuse



## CONVENIENT

- Secure clip holds fast to pocket, briefcase or tool bag
- Tail switch provides one handed operation

#### ECONOMICAL

Lifetime LED lamp

Form No. EBC 9325A

• Extended runtime and reduced battery consumption result in cost savings





5.720 in.