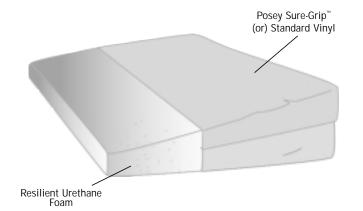

### Patient Benefits:

- Foam inner construction is lightweight, while providing exceptional comfort and support for value-minded, at-risk patients.
- Sure-Grip™ and Sure-Chek™ cover materials used on all Posey cushions are waterproof and wipe clean with liquid disinfectant.
- Zippered outer cover can be quickly removed for laundering.
- Available in a variety of sizes with outer covers of Posey's exclusive Sure-Grip™, Sure-Chek™ or standard vinyl
- Meets CA #117 flame retardancy standards.

Shown with two-color vinyl cover