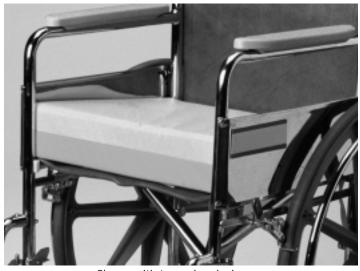

#### Indication:

These value-priced Wedge Foam Cushions offer exceptional seating comfort while positioning the patient's hips in a forward angle. Wedge cushions are particularly useful in minimizing forward sliding, reducing the need for additional belts or restraints. Ideal for use in standard wheelchairs or geri-chairs.

Shown with two-color vinyl cover