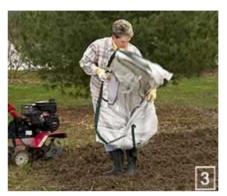

## **RowHouse™ Parts List**

- 1 RowHouse<sup>™</sup> GreenHouse (12" high x 24"' wide x 12" deep)
- Ground Stakes
- Shade Cover
- Carry Pack

Step 1: Remove your RowHouse™ from the carry pack (1 - 3).

CAUTION: The RowHouse™ is spring-loaded. Keep away from face to prevent injury.