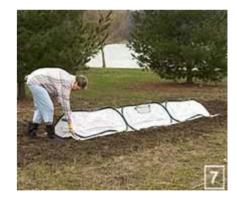

Step 3: After removing your RowHouse<sup>™</sup>, begin to unfold each of the three sections of your RowHouse<sup>™</sup> by placing your hands at the top and unfold outwards. Continue to unfold the sections of your RowHouse<sup>™</sup>. Shown in photos 5, 6 & 7 (below)