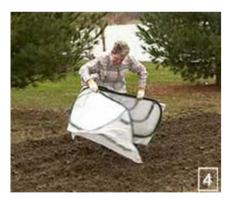

Step 3: After removing your RowHouse<sup>™</sup>, begin to unfold each of the three sections of your RowHouse<sup>™</sup> by placing your hands at the top and unfold outwards. Continue to unfold the sections of your RowHouse<sup>™</sup>. Shown in photos 5, 6 & 7 (below)