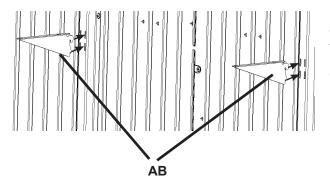

#### **Shelf Installation**

Insert Shelf Brackets (AB) into notches in any Wall Support Channel. Place the Shelves on brackets and secure with #10 screws (SB) and #10 Washers (SC).

Insert Brackets into the inside set of slots on the Wall Channels. Otherwise Brackets will be too far apart to support shelves.