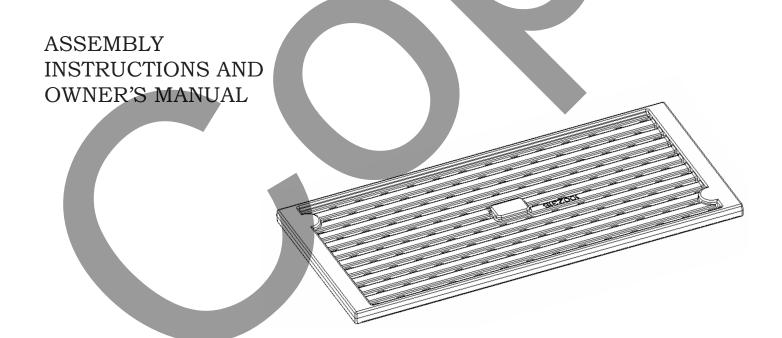

# \*\* Do Not Contact the Store \*\*

For Assistance, including missing or broken parts, Call Customer Service at:

1 (800) 225-3865

14" x 30" Shed Shelf Kit w/ 5 Shelves MODEL #0115

Save this instruction in the event that the manufacturer has to be contacted for replacement parts.

## PARTS LIST

| AA                             | 1009352 | 14" Shelf                 | 5  |
|--------------------------------|---------|---------------------------|----|
|                                |         | 14" Shelf Bracket         | 10 |
| Shelf Hardware Bag [1011394] 1 |         |                           |    |
| SA                             | 1009115 | Back Shelf Support        | 5  |
| SB                             | BS05900 | #10 x 1/2" Pan Head Screw | 36 |
| SC                             | BW01300 | #10 Washer                | 21 |
|                                |         |                           |    |