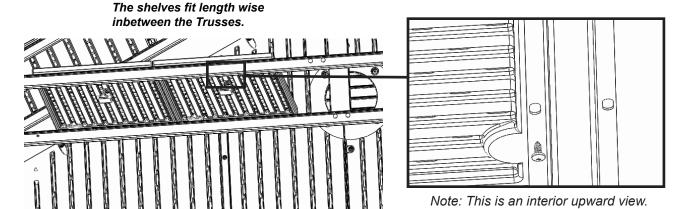

#### **Alternate Shelf Location**

Shelves may also be installed in between trusses to provide overhead storage. Rest a shelf between two trusses. Attach shelf to Truss Channels through slotted holes in channels.