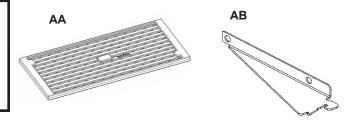

## PARTS LIST

| AA                             | 1009352 | 14" Shelf                 | 5  |
|--------------------------------|---------|---------------------------|----|
|                                |         | 14" Shelf Bracket         | 10 |
| Shelf Hardware Bag [1011394] 1 |         |                           |    |
| SA                             | 1009115 | Back Shelf Support        | 5  |
| SB                             | BS05900 | #10 x 1/2" Pan Head Screw | 36 |
| SC                             | BW01300 | #10 Washer                | 21 |
|                                |         |                           |    |

#### **Shelf Installation**

Insert Shelf Brackets (AB) into notches in any Wall Support Channel. Place the Shelves on brackets and secure with #10 screws (SB) and #10 Washers (SC).

Insert Brackets into the inside set of slots on the Wall Channels. Otherwise Brackets will be too far apart to support shelves.

Install a Back Shelf Bracket (AB) to each Shelf with a #10 screw (SB). Line up the Bracket so that it will 1b connect to the wall in between grooves. Attach it to the bottom of the shelf. Then screw the Bracket into the wall.