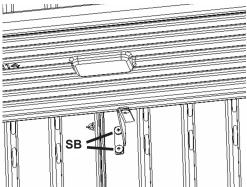

#### **Shelf Installation**

Insert Shelf Brackets (AB) into notches in any Wall Support Channel. Place the Shelves on brackets and secure with #10 screws (SB) and #10 Washers (SC).

Insert Brackets into the inside set of slots on the Wall Channels. Otherwise Brackets will be too far apart to support shelves.

Install a Back Shelf Bracket (AB) to each Shelf with a #10 screw (SB). Line up the Bracket so that it will 1b connect to the wall in between grooves. Attach it to the bottom of the shelf. Then screw the Bracket into the wall.