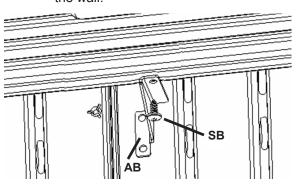

Install a Back Shelf Bracket (AB) to each Shelf with a #10 screw (SB). Line up the Bracket so that it will 1b connect to the wall in between grooves. Attach it to the bottom of the shelf. Then screw the Bracket into the wall.