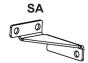

## PARTS LIST

| AA                             | 1009352 | 14" Shelf                 | 5  |
|--------------------------------|---------|---------------------------|----|
|                                |         | 14" Shelf Bracket         | 10 |
| Shelf Hardware Bag [1011394] 1 |         |                           |    |
| SA                             | 1009115 | Back Shelf Support        | 5  |
| SB                             | BS05900 | #10 x 1/2" Pan Head Screw | 36 |
| SC                             | BW01300 | #10 Washer                | 21 |
|                                |         |                           |    |

Install a Back Shelf Bracket (AB) to each Shelf with a #10 screw (SB). Line up the Bracket so that it will 1b connect to the wall in between grooves. Attach it to the bottom of the shelf. Then screw the Bracket into the wall.