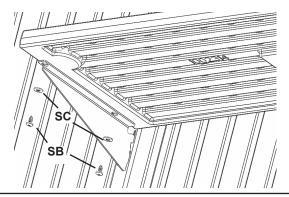

#### **Shelf Installation**

Insert Shelf Brackets (AB) into notches in any Wall Support Channel. Place the Shelves on brackets and secure with #10 screws (SB) and #10 Washers (SC).

Insert Brackets into the inside set of slots on the Wall Channels. Otherwise Brackets will be too far apart to support shelves.