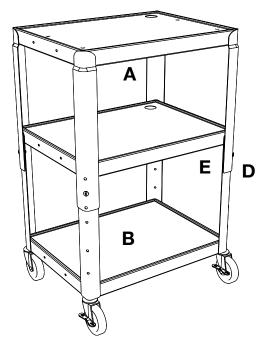

#### **AVJ42 Base Instructions**

All AVJ42 Units

## Parts List

Cabinet comes pre-assembled on units that include a cabinet.

#### **Tools Required**

- Phillips Screwdriver
- Rubber Mallet
- Pliers or Adjustable Wrench

0

Position the bottom shelf **B** so that the caster holes are facing up. Insert caster **C** into the caster holes on the bottom of shelf **B**. Use a mallet to set the casters properly.

2

Flip bottom shelf **B** so that it is upright. Set top shelf **A** on top of bottom shelf **B**. Align the screw holes so that the top shelf **A** is at the desired height.

Insert screw **D** through the aligned screw hole of **A** and **B** and fasten nut **E** with pliers and screwdriver. The AVJ42 base unit is now complete.