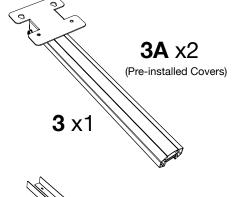

### **LCD Component List**

- TV brackets x2
- Base plate x1
- Aluminium tube x1
- L support bar x2
- 5 TV Mount x1

#### **Hardware Bag**

- A M5x16 TV screw x4
- M6x16 TV screw x4
- M8x35 TV screw x4
- M6 metal washer x4
- M6x35 allen screw x4
- M6 metal washer x4

- **G** M6x20 tube screw x2
- H1 M6 metal washer x2
- **H2** Tube spacer x1
- M8 metal washer x2
- M8x15 allen screw x2
- M8x25 allen screw x2
- M8 locking nut x2
- M1 M5x15 allen screw x4
- M2 M5x50 allen screw x4
- M5 metal washer x4
- Allen wrench x1
- TV screw spacer x4
- Q Angle bracket x1