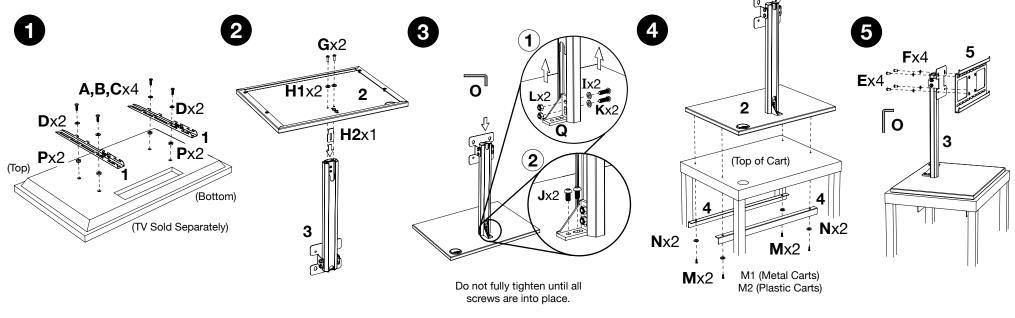

#### **Metal / Plastic Cart LCD Instructions**

**1** x2

4 x2

#### **Tools Required**

- Phillips Screwdriver
- 8mm Wrench

#### **Requires Completed Cart Before Assembly**

**Lock Casters Before Assembly** 

**Parts List** 

### **LCD Component List**

- TV brackets x2
- Base plate x1
- Aluminium tube x1
- L support bar x2
- 5 TV Mount x1

#### **Hardware Bag**

- A M5x16 TV screw x4
- M6x16 TV screw x4
- M8x35 TV screw x4
- M6 metal washer x4
- M6x35 allen screw x4
- M6 metal washer x4

- **G** M6x20 tube screw x2
- H1 M6 metal washer x2
- **H2** Tube spacer x1
- M8 metal washer x2
- M8x15 allen screw x2
- M8x25 allen screw x2
- M8 locking nut x2
- M1 M5x15 allen screw x4
- M2 M5x50 allen screw x4
- M5 metal washer x4
- Allen wrench x1
- TV screw spacer x4
- Q Angle bracket x1

**5** x1

1A x2

(Pre-installed Screws)

**H1** x2

01/26/15

**J** x2

**K** x2

M5x15 (Metal Carts)

M5x50 (Plastic Carts)

**M2** x4

**N** x4

**M1** x4

TV Mounting Hardware

M5x16

**D** x4

#### **Metal / Plastic Cart LCD Instructions**