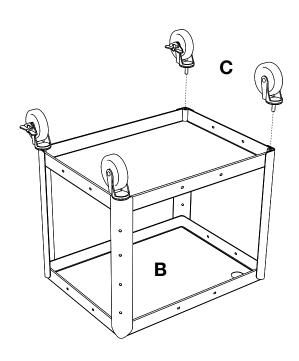

2

Flip bottom shelf **B** so that it is upright. Set top shelf **A** on top of bottom shelf **B**. Align the screw holes so that the top shelf **A** is at the desired height.

Insert screw **D** through the aligned screw hole of **A** and **B** and fasten nut **E** with pliers and screwdriver. The AVJ42 base unit is now complete.