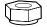

#### **Tools Required**

- Phillips Screwdriver
- Rubber Mallet
- Pliers or Adjustable Wrench

0

Position the bottom shelf **B** so that the caster holes are facing up. Insert caster **C** into the caster holes on the bottom of shelf **B**. Use a mallet to set the casters properly.