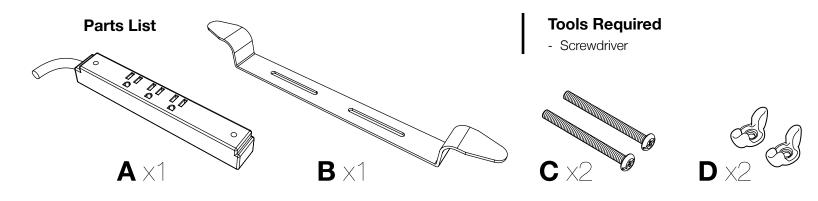

ns**

All AVJ42 Units

## Parts List



Cabinet comes pre-assembled on units that include a cabinet.

#### **Tools Required**

- Phillips Screwdriver
- Rubber Mallet
- Pliers or Adjustable Wrench















0

Position the bottom shelf **B** so that the caster holes are facing up. Insert caster **C** into the caster holes on the bottom of shelf **B**. Use a mallet to set the casters properly.

2

Flip bottom shelf **B** so that it is upright. Set top shelf **A** on top of bottom shelf **B**. Align the screw holes so that the top shelf **A** is at the desired height.



Insert screw **D** through the aligned screw hole of **A** and **B** and fasten nut **E** with pliers and screwdriver. The AVJ42 base unit is now complete.

# Electric Assembly Instructions

Number of outlets may vary.





#### **Metal / Plastic Cart LCD Instructions**

**1** x2

4 x2

#### **Tools Required**

- Phillips Screwdriver
- 8mm Wrench

#### **Requires Completed Cart Before Assembly**

**Lock Casters Before Assembly** 



**Parts List** 

### **LCD Component List**

- TV brackets x2
- Base plate x1
- Aluminium tube x1
- L support bar x2
- 5 TV Mount x1

#### **Hardware Bag**

- A M5x16 TV screw x4
- M6x16 TV screw x4
- M8x35 TV screw x4
- M6 metal washer x4
- M6x35 allen screw x4
- M6 metal washer x4

- **G** M6x20 tube screw x2
- H1 M6 metal washer x2
- **H2** Tube spacer x1
- M8 metal washer x2
- M8x15 allen screw x2
- M8x25 allen screw x2
- M8 locking nut x2
- M1 M5x15 allen screw x4
- M2 M5x50 allen screw x4
- M5 metal washer x4
- Allen wrench x1
- TV screw spacer x4
- Q Angle bracket x1