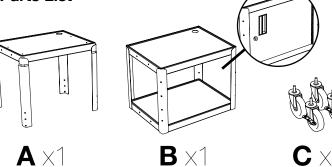

#### **AVJ42 Base Instructions**

All AVJ42 Units

## Parts List



Cabinet comes pre-assembled on units that include a cabinet.

#### **Tools Required**

- Phillips Screwdriver
- Rubber Mallet
- Pliers or Adjustable Wrench















0

Position the bottom shelf **B** so that the caster holes are facing up. Insert caster **C** into the caster holes on the bottom of shelf **B**. Use a mallet to set the casters properly.

2

Flip bottom shelf **B** so that it is upright. Set top shelf **A** on top of bottom shelf **B**. Align the screw holes so that the top shelf **A** is at the desired height.



Insert screw **D** through the aligned screw hole of **A** and **B** and fasten nut **E** with pliers and screwdriver. The AVJ42 base unit is now complete.

# Electric Assembly Instructions

Number of outlets may vary.





#### **Metal / Plastic Cart LCD In