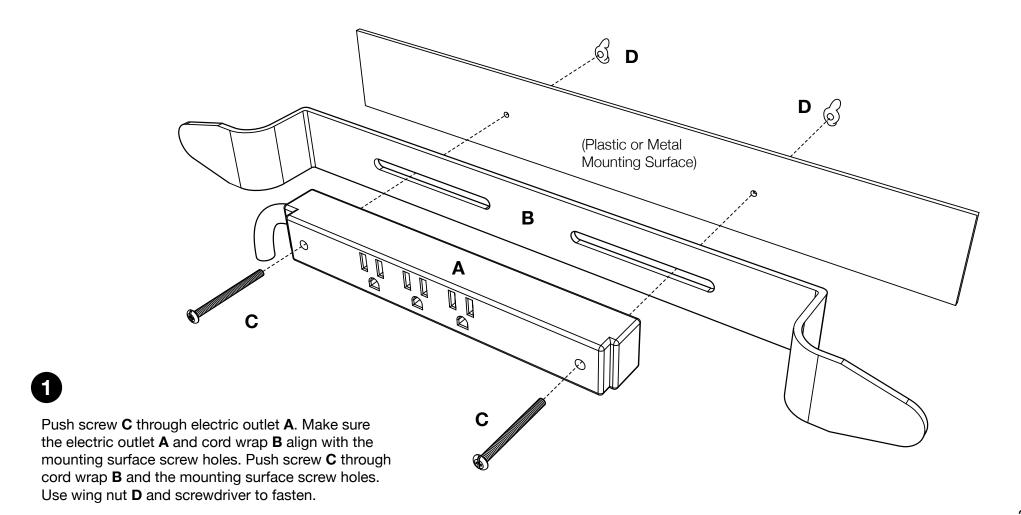

**

All AVJ42 Units

## Parts List



Cabinet comes pre-assembled on units that include a cabinet.

#### **Tools Required**

- Phillips Screwdriver
- Rubber Mallet
- Pliers or Adjustable Wrench















0

Position the bottom shelf **B** so that the caster holes are facing up. Insert caster **C** into the caster holes on the bottom of shelf **B**. Use a mallet to set the casters properly.

2

Flip bottom shelf **B** so that it is upright. Set top shelf **A** on top of bottom shelf **B**. Align the screw holes so that the top shelf **A** is at the desired height.



Insert screw **D** through the aligned screw hole of **A** and **B** and fasten nut **E** with pliers and screwdriver. The AVJ42 base unit is now complete.

# Electric Assembly Instructions

Number of outlets may vary.





#### **Metal / Plastic Cart LCD Instructions**

**1** x2

4 x2

#### **Tools Required**

- Phillips Screwdriver
- 8mm Wrench

#### **Requires Completed Cart Before Assembly**

**Lock Casters Before Assembly** 



**Parts List** 

### **LCD Component List**

- TV brackets x2
- Base plate x1
- Aluminium tube x1
- L support bar x2
- 5 TV Mount x1

#### **Hardware Bag**

- A M5x16 TV screw x4
- M6x16 TV screw x4
- M8x35 TV screw x4
- M6 metal washer x4
- M6x35 allen screw x4
- M6 metal washer x4

- **G** M6x20 tube screw x2
- H1 M6 metal washer x2
- **H2** Tube spacer x1
- M8 metal washer x2
- M8x15 allen screw x2
- M8x25 allen screw x2
- M8 locking nut x2
- M1 M5x15 allen screw x4
- M2 M5x50 allen screw x4
- M5 metal washer x4
- Allen wrench x1
- TV screw spacer x4
- Q Angle bracket x1



*