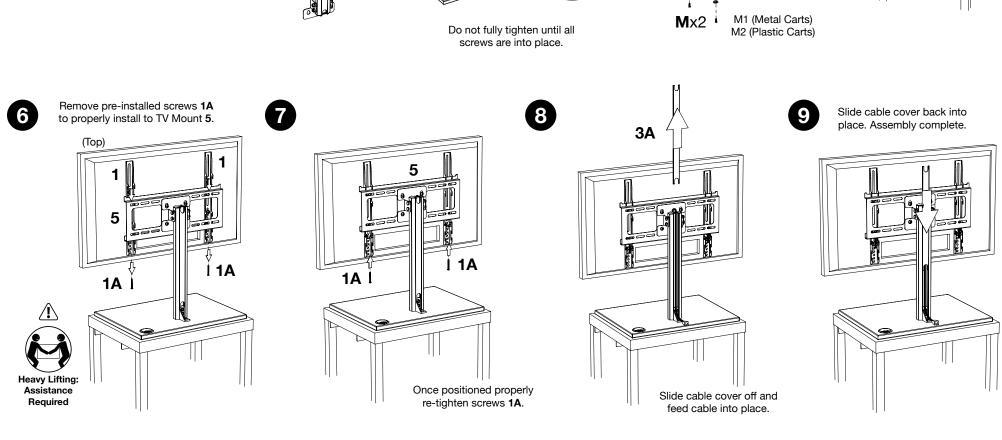

### **LCD Component List**

- TV brackets x2
- Base plate x1
- Aluminium tube x1
- L support bar x2
- 5 TV Mount x1

#### **Hardware Bag**

- A M5x16 TV screw x4
- M6x16 TV screw x4
- M8x35 TV screw x4
- M6 metal washer x4
- M6x35 allen screw x4
- M6 metal washer x4

- **G** M6x20 tube screw x2
- H1 M6 metal washer x2
- **H2** Tube spacer x1
- M8 metal washer x2
- M8x15 allen screw x2
- M8x25 allen screw x2
- M8 locking nut x2
- M1 M5x15 allen screw x4
- M2 M5x50 allen screw x4
- M5 metal washer x4
- Allen wrench x1
- TV screw spacer x4
- Q Angle bracket x1

**5** x1

1A x2

(Pre-installed Screws)

**H1** x2

01/26/15

**J** x2

**K** x2

M5x15 (Metal Carts)

M5x50 (Plastic Carts)

**M2** x4

**N** x4

**M1** x4

TV Mounting Hardware

M5x16

**D** x4