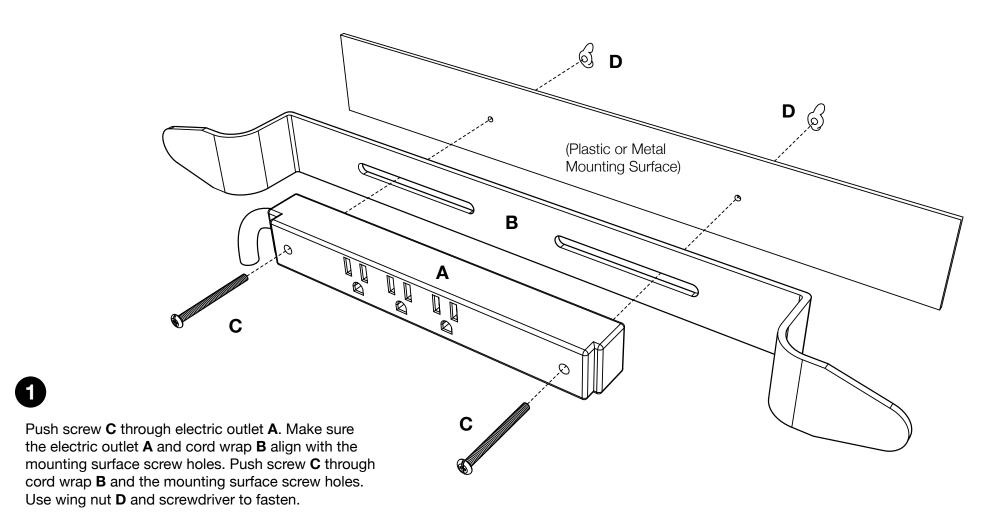

# **Electric Assembly Instructions**

Number of outlets may vary.

#### **Tools Required**

- Screwdriver