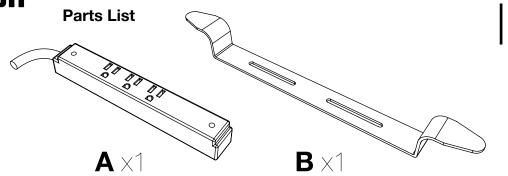

, W42A



#### **Tools Required**

- Phillips Screwdriver
- Rubber Mallet
- Pliers or Adjustable Wrench















Position the bottom shelf **B** so that the caster holes are facing up. Insert caster **C** into the caster holes on the bottom of shelf **B**. Use a mallet to set the casters properly.



Flip bottom shelf **B** so that it is on its side. Set top shelf **A** so that it overlaps bottom shelf **B**. Align the screw holes so that the top shelf **A** is at the desired height. Insert screw **D** through the aligned screw hole of **A** and **B** and fasten nut **E** with pliers and screwdriver. Place Non-slip mat on desired

shelf. The cart is now complete.

## LUXOR H.WILSON

www.luxorfurn.com www.hwilson.com

# **Electric Assembly Instructions**

Number of outlets may vary.



#### **Tools Required**

- Screwdriver







### **Metal / Plastic Cart LCD Instructions**

**1** x2

4 x2

#### **Tools Required**

- Phillips Screwdriver
- 8mm Wrench

#### **Requires Completed Cart Before Assembly**

**Lock Casters Before Assembly** 



### **Parts List**

#### **LCD Component List**

- TV brackets x2
- Base plate x1 - Aluminium tube x1
- L support bar x2
- 5 TV Mount x1

#### **Hardware Bag**

- A M5x16 TV screw x4
- M6x16 TV screw x4
- M8x35 TV screw x4
- M6 metal washer x4
- M6x35 allen screw x4
- M6 metal washer x4

- **G** M6x20 tube screw x2
- H1 M6 metal washer x2
- **H2** Tube spacer x1
- M8 metal washer x2
- M8x15 allen screw x2
- M8x25 allen screw x2
- M8 locking nut x2
- M1 M5x15 allen screw x4
- M2 M5x50 allen screw x4
- M5 metal washer x4
- Allen wrench