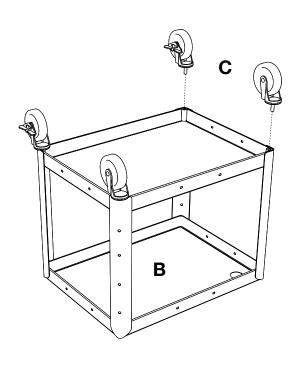

#### **Tools Required**

- Phillips Screwdriver
- Rubber Mallet
- Pliers or Adjustable Wrench

Position the bottom shelf **B** so that the caster holes are facing up. Insert caster **C** into the caster holes on the bottom of shelf **B**. Use a mallet to set the casters properly.