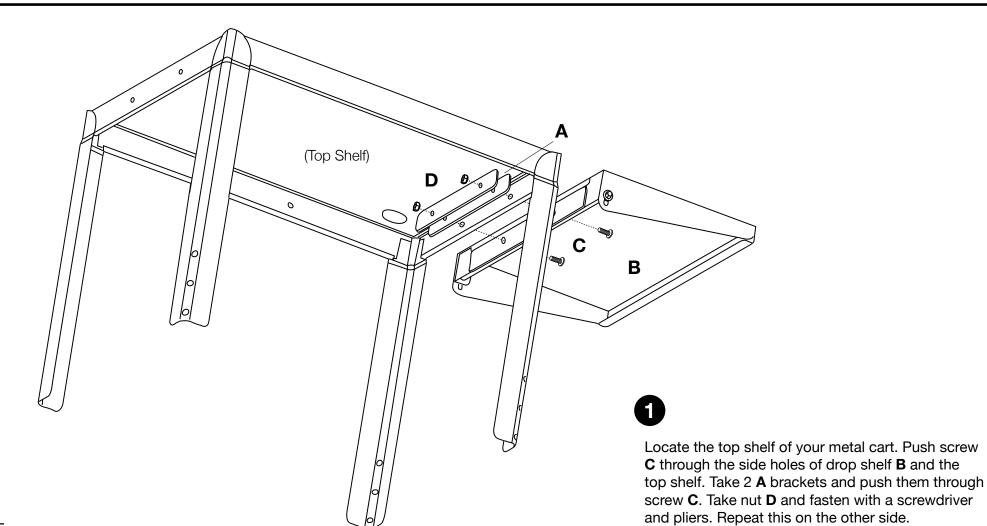

Flip bottom shelf **B** so that it is on its side. Set top shelf **A** so that it overlaps bottom shelf **B**. Align the screw holes so that the top shelf **A** is at the desired height. Insert screw **D** through the aligned screw hole of **A** and **B** and fasten nut **E** with pliers and screwdriver. Place Non-slip mat on desired

shelf. The cart is now complete.