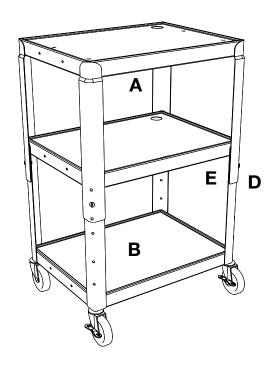

Flip bottom shelf **B** so that it is on its side. Set top shelf **A** so that it overlaps bottom shelf **B**. Align the screw holes so that the top shelf **A** is at the desired height. Insert screw **D** through the aligned screw hole of **A** and **B** and fasten nut **E** with pliers and screwdriver. Place Non-slip mat on desired

shelf. The cart is now complete.