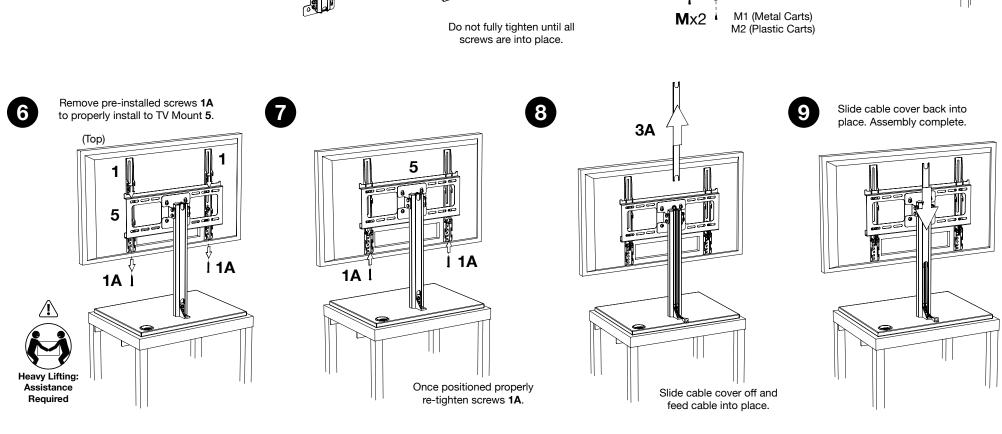

#### **Metal / Plastic Cart LCD Instructions**

Flip bottom shelf **B** so that it is on its side. Set top shelf **A** so that it overlaps bottom shelf **B**. Align the screw holes so that the top shelf **A** is at the desired height. Insert screw **D** through the aligned screw hole of **A** and **B** and fasten nut **E** with pliers and screwdriver. Place Non-slip mat on desired

shelf. The cart is now complete.