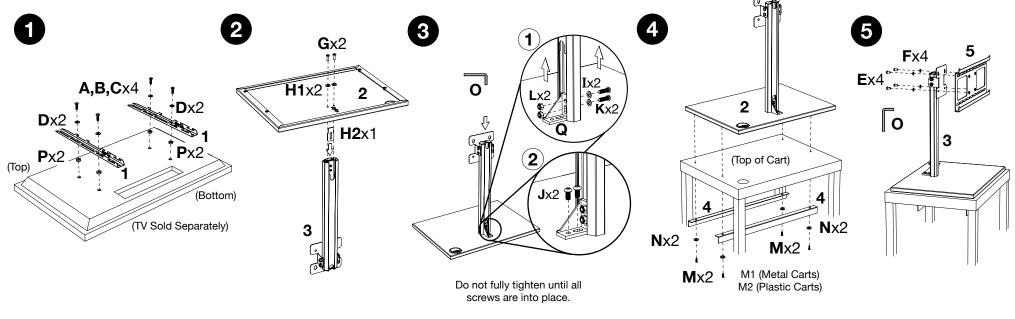

### **Metal / Plastic Cart LCD Instructions**

**1** x2

4 x2

#### **LCD Component List**

- TV brackets x2
- Base plate x1 - Aluminium tube x1
- L support bar x2
- 5 TV Mount x1

#### **Hardware Bag**

- A M5x16 TV screw x4
- M6x16 TV screw x4
- M8x35 TV screw x4
- M6 metal washer x4
- M6x35 allen screw x4
- M6 metal washer x4

- **G** M6x20 tube screw x2
- H1 M6 metal washer x2
- **H2** Tube spacer x1
- M8 metal washer x2
- M8x15 allen screw x2
- M8x25 allen screw x2
- M8 locking nut x2
- M1 M5x15 allen screw x4
- M2 M5x50 allen screw x4
- M5 metal washer x4
- Allen wrench x1
- TV screw spacer x4
- Q Angle bracket x1

**5** x1

1A x2

(Pre-installed Screws)

M6x20 **G** x2

**H1** x2

01/26/15

M8x15

**J** x2

**K** x2

M5x15 (Metal Carts)

M5x50 (Plastic Carts)

**M2** x4

**N** x4

TV Mounting Hardware

M5x16

**M1** x4

M6x16

**B** x4

**D** x4

**P** x4