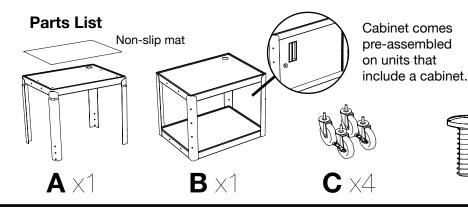

#### **Tools Required**

- Phillips Screwdriver
- Rubber Mallet
- Pliers or Adjustable Wrench

Position the bottom shelf **B** so that the caster holes are facing up. Insert caster **C** into the caster holes on the bottom of shelf **B**. Use a mallet to set the casters properly.

Flip bottom shelf **B** so that it is on its side. Set top shelf **A** so that it overlaps bottom shelf **B**. Align the screw holes so that the top shelf **A** is at the desired height. Insert screw **D** through the aligned screw hole of **A** and **B** and fasten nut **E** with pliers and screwdriver. Place Non-slip mat on desired