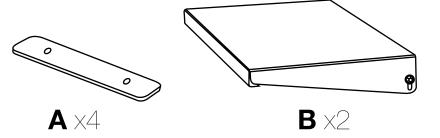

## LUXOR H.WILSON

www.luxorfurn.com www.hwilson.com

## **Drop Leaf Instructions** AVJ42DL, W42ADL

#### **Parts List**



#### **Tools Required**

- Phillips Screwdriver
- Pliers or Adjustable Wrench









### LUXOR H.WILSON

www.luxorfurn.com www.hwilson.com

Adjustable Height

Metal Cart Instructions

AVJ42, W42A



#### **Tools Required**

- Phillips Screwdriver
- Rubber Mallet
- Pliers or Adjustable Wrench















Position the bottom shelf **B** so that the caster holes are facing up. Insert caster **C** into the caster holes on the bottom of shelf **B**. Use a mallet to set the casters properly.



Flip bottom shelf **B** so that it is on its side. Set top shelf **A** so that it overlaps bottom shelf **B**. Align the screw holes so that the top shelf **A** is at the desired height. Insert screw **D** through the aligned screw hole of **A** and **B** and fasten nut **E** with pliers and screwd