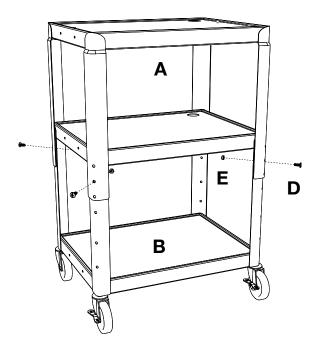

Flip bottom shelf **B** so that it is on its side. Set top shelf **A** so that it overlaps bottom shelf **B**. Align the screw holes so that the top shelf **A** is at the desired height. Insert screw **D** through the aligned screw hole of **A** and **B** and fasten nut **E** with pliers and screwdriver. Place Non-slip mat on desired

shelf. The cart is now complete.