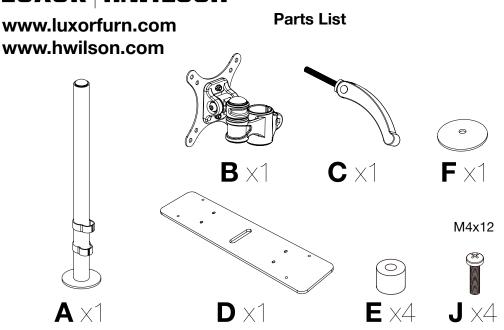

cabinet pack





0

**E** ×4



Install optional cabinet pack / pullout shelf / locking drawer assembly after step 1



3



4



5



6



### **Front Pullout Shelf Instructions**

Tuffy Cart

www.luxorfurn.com www.hwilson.com

**Parts List** 



- Phillips Screwdriver















Lay the top shelf of your Tuffy cart upside down and Install the four legs intended for this shelf.





Slide and align runner **H** & **G** onto the legs and tighten screw N with a screwdriver.





Take pullout shelf **K** and bracket **L** and screw together into the unfinished surface of shelf K with screw M.



Mount pullout shelf K to runner H & G so that the edge of the shelf snaps into the runner hooks.





You have now completed your pullout shelf.

### **Flat Panel Desktop Mount Instructions**



### **Tools Required**

- Phillips Screwdriver
- 13mm Socket Wrench
- Drill + 3/8" or 9mm Drill Bit (Not required on units with pre-drilled hole)



#### **Self Install Instructions:**

For plastic ribbed shelf drill into sections where the cross ribs intersect. For other surfaces make sure there is 3" x 12" of clearance for the mounting plate.

**WARNING:** Please follow the cautionary guidelines included with your drill.



Bottom of Luxor Top Shelf



Bottom of H.Wilson Top Shelf





www.luxorfurn.com www.hwilson.com

# **Electric Assembly Instructions**

Number of outlets may vary.



### **Tools Required**

- Screwdriver