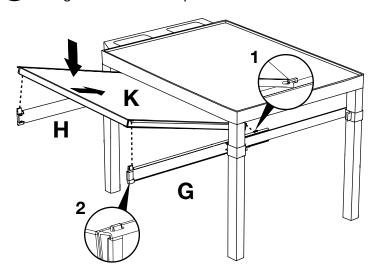

Mount pullout shelf K to runner H & G so that the edge of the shelf snaps into the runner hooks.

You have now completed your pullout shelf.