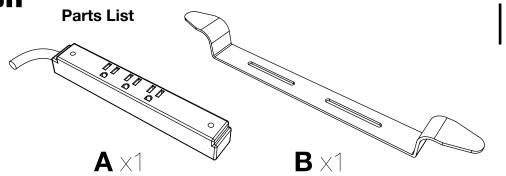

rew M.



Mount pullout shelf K to runner H & G so that the edge of the shelf snaps into the runner hooks.





You have now completed your pullout shelf.

### **Flat Panel Desktop Mount Instructions**



### **Tools Required**

- Phillips Screwdriver
- 13mm Socket Wrench
- Drill + 3/8" or 9mm Drill Bit (Not required on units with pre-drilled hole)



#### **Self Install Instructions:**

For plastic ribbed shelf drill into sections where the cross ribs intersect. For other surfaces make sure there is 3" x 12" of clearance for the mounting plate.

**WARNING:** Please follow the cautionary guidelines included with your drill.



Bottom of Luxor Top Shelf



Bottom of H.Wilson Top Shelf





www.luxorfurn.com www.hwilson.com

# **Electric Assembly Instructions**

Number of outlets may vary.



### **Tools Required**

- Screwdriver