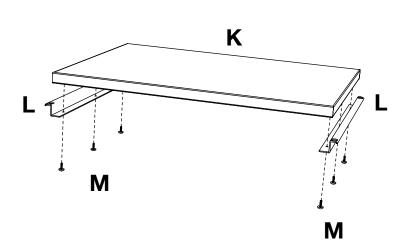

Slide and align runner **H** & **G** onto the legs and tighten screw N with a screwdriver.

Take pullout shelf **K** and bracket **L** and screw together into the unfinished surface of shelf K with screw M.