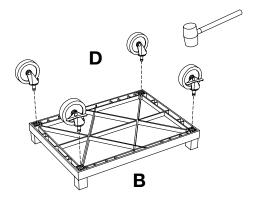

### **Tools Required**

- Rubber Mallet

NOTICE:

Optional fluted legs for units with cabinet pack

0

**E** ×4

Install optional cabinet pack / pullout shelf / locking drawer assembly after step 1

3

4

5

6