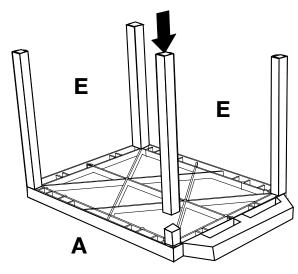

### **Tools Required**

- Rubber Mallet

NOTICE:

Optional fluted legs for units with cabinet pack

0

**E** ×4

Install optional cabinet pack / pullout shelf / locking drawer assembly after step 1

3

4

5

6