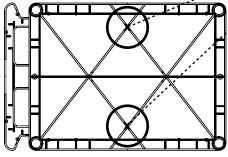

#### **Self Install Instructions:**

For plastic ribbed shelf drill into sections where the cross ribs intersect. For other surfaces make sure there is 3" x 12" of clearance for the mounting plate.

**WARNING:** Please follow the cautionary guidelines included with your drill.

Bottom of Luxor Top Shelf

Bottom of H.Wilson Top Shelf

www.luxorfurn.com www.hwilson.com