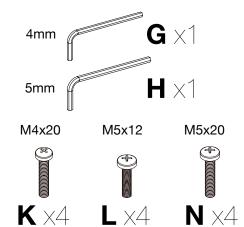

ront Pullout Shelf Instructions**

Tuffy Cart

www.luxorfurn.com www.hwilson.com

**Parts List** 



- Phillips Screwdriver















Lay the top shelf of your Tuffy cart upside down and Install the four legs intended for this shelf.





Slide and align runner **H** & **G** onto the legs and tighten screw N with a screwdriver.





Take pullout shelf **K** and bracket **L** and screw together into the unfinished surface of shelf K with screw M.



Mount pullout shelf K to runner H & G so that the edge of the shelf snaps into the runner hooks.





You have now completed your pullout shelf.

### **Flat Panel Desktop Mount Instructions**



### **Tools Required**

- Phillips Screwdriver
- 13mm Socket Wrench
- Drill + 3/8" or 9mm Drill Bit (Not required on units with pre-drilled hole)



#### **Self Install Instructions:**

For plastic ribbed shelf drill into sections where the cross ribs intersect. For other surfaces make sure there is 3" x 12" of clearance for the mounting plate.

**WARNING:** Please follow the cautionary guidelines included with your drill.



Bottom of Luxor Top Shelf



Bottom of H.Wilson Top Shelf





www.luxorfurn.com www.hwilson.com

# **Electric Assembly Instructions**

Number of outlets may vary.



### **Tools Required**

- Screwdriver