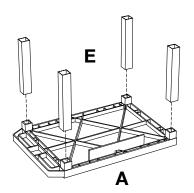

### **Tools Required**

- Rubber Mallet

NOTICE:

Optional fluted legs for units with cabinet pack

0

**E** ×4

Install optional cabinet pack / pullout shelf / locking drawer assembly after step 1

3