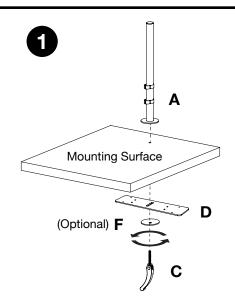

#### **Self Install Instructions:**

For plastic ribbed shelf drill into sections where the cross ribs intersect. For other surfaces make sure there is 3" x 12" of clearance for the mounting plate.

**WARNING:** Please follow the cautionary guidelines included with your drill.