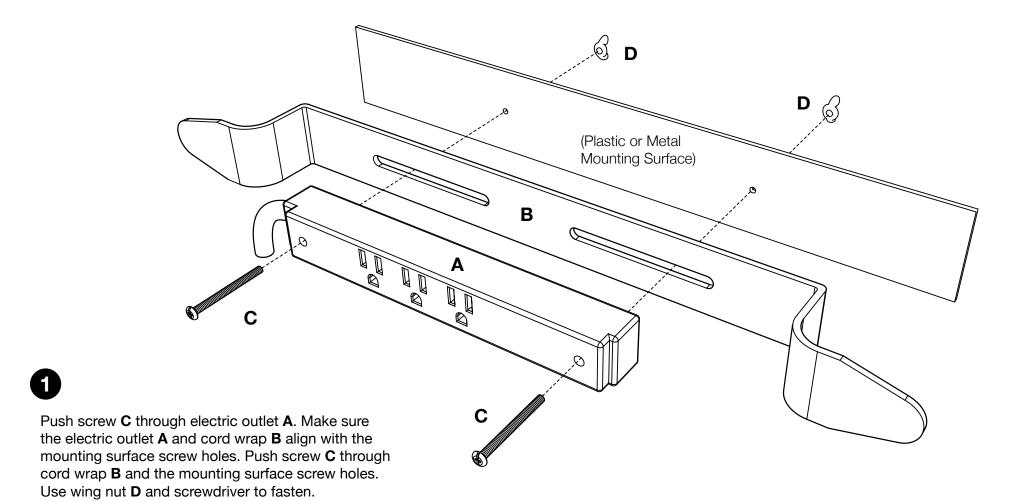

# **Electric Assembly Instructions**

Number of outlets may vary.

### **Tools Required**

- Screwdriver