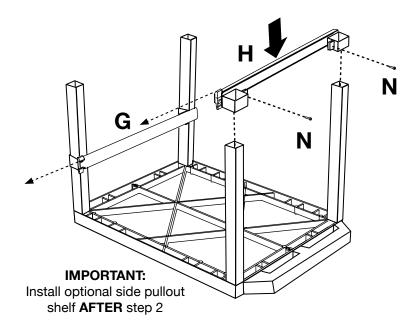

### **Front Pullout Shelf Instructions**

Tuffy Cart

www.luxorfurn.com www.hwilson.com

**Parts List** 

- Phillips Screwdriver

Lay the top shelf of your Tuffy cart upside down and Install the four legs intended for this shelf.

Slide and align runner **H** & **G** onto the legs and tighten screw N with a screwdriver.

Take pullout shelf **K** and bracket **L** and screw together into the unfinished surface of shelf K with screw M.