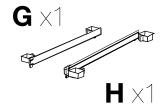

Slide and align runner **H** & **G** onto the legs and tighten screw N with a screwdriver.

Take pullout shelf **K** and bracket **L** and screw together into the unfinished surface of shelf K with screw M.

Mount pullout shelf K to runner H & G so that the edge of the shelf snaps into the runner hooks.

You have now completed your pullout shelf.