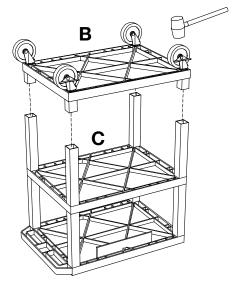

### **3 Shelf Tuffy Cart Instructions**

## www.luxorfurn.com www.hwilson.com

#### **Parts List**

### **Tools Required**

- Rubber Mallet

NOTICE:





Optional fluted legs for units with cabinet pack





0

**E** ×4



Install optional cabinet pack / pullout shelf / locking drawer assembly after step 1



3



4



5



6



### **Front Pullout Shelf Instructions**

Tuffy Cart

www.luxorfurn.com www.hwilson.com

**Parts List** 



- Phillips Screwdriver















Lay the top shelf of your Tuffy cart upside down and Install the four legs intended for this shelf.





Slide and align runner **H** & **G** onto the legs and tighten screw N with a screwdriver.





Take pullout shelf **K** and bracket **L** and screw together into the unfinished surface of shelf K with screw M.



Mount pullout shelf K to runner H & G so that the edge of the shelf snaps into the runner hooks.





You have now completed your pullout shelf.

### **Flat Panel Desktop Mount Instructions**



### **Tools Required**

- Phillips Screwdriver
- 13mm Socket Wrench
- Drill + 3/8" or 9mm Drill Bit (Not required on units with pre-d