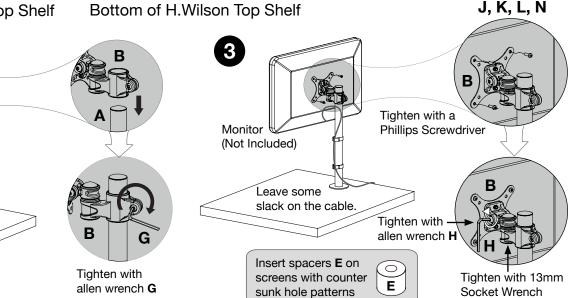

### **Flat Panel Desktop Mount Instructions**

### **Tools Required**

- Phillips Screwdriver
- 13mm Socket Wrench
- Drill + 3/8" or 9mm Drill Bit (Not required on units with pre-drilled hole)

#### **Self Install Instructions:**

For plastic ribbed shelf drill into sections where the cross ribs intersect. For other surfaces make sure there is 3" x 12" of clearance for the mounting plate.

**WARNING:** Please follow the cautionary guidelines included with your drill.

Bottom of Luxor Top Shelf

Bottom of H.Wilson Top Shelf

www.luxorfurn.com www.hwilson.com