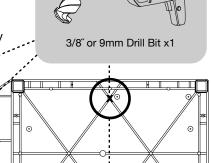

### **Tools Required**

- Phillips Screwdriver
- 13mm Socket Wrench
- Drill + 3/8" or 9mm Drill Bit (Not required on units with pre-drilled hole)

#### **Self Install Instructions:**

For plastic ribbed shelf drill into sections where the cross ribs intersect. For other surfaces make sure there is 3" x 12" of clearance for the mounting plate.

**WARNING:** Please follow the cautionary guidelines included with your drill.