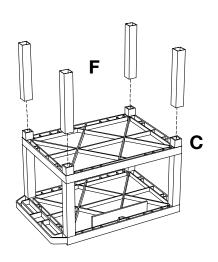

### **3 Shelf Tuffy Cart Instructions**

## www.luxorfurn.com www.hwilson.com

#### **Parts List**

### **Tools Required**

- Rubber Mallet

NOTICE:





Optional fluted legs for units with cabinet pack





0

**E** ×4



Install optional cabinet pack / pullout shelf / locking drawer assembly after step 1



3



4



5



6



### **Front Pullout Shelf Instructions**

Tuffy Cart

www.luxorfurn.com www.hwilson.com

**Parts List** 



- Phillips Screwdriver















Lay the top shelf of your Tuffy cart upside down and Install the four legs intended for this shelf.





Slide and align runner **H** & **G** onto the legs and tighten screw N with a screwdriver.





Take pullout shelf **K** and bracket **L** and screw together into the unfinished surface of shelf K with screw M.



Mount pullout shelf K to runner H & G so that the edge of the shelf snaps into the runner hooks.





You have now completed your pullout shelf.

### **Flat Panel Desktop Mount Instructions**



### **Tools Required**

- Phillips Screwdriver
- 13mm Socket Wrench
- Drill + 3/8" or 9mm Drill Bit (Not required on units with