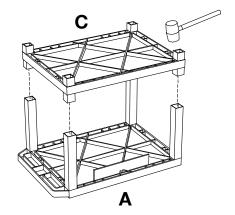

### **3 Shelf Tuffy Cart Instructions**

## www.luxorfurn.com www.hwilson.com

#### **Parts List**

### **Tools Required**

- Rubber Mallet

NOTICE:





Optional fluted legs for units with cabinet pack





0

**E** ×4



Install optional cabinet pack / pullout shelf / locking drawer assembly after step 1



3



4



5



6



### **Front Pullout Shelf Instructions**

Tuffy Cart

www.luxorfurn.com www.hwilson.com

**Parts List** 



- Phillips Screwdriver















Lay the top shelf of your Tuffy cart upside down and Install the four legs intended for this shelf.





Slide and align runner **H** & **G** onto the legs and tighten screw N with a screwdriver.





Take pullout shelf **K** and bracket **L** and screw together into the unfinished surface of shelf K with screw M.



Mount pullout shelf K to runner H & G so that the edge of the shelf snaps into the runner hooks.





You have now completed your pullout shelf.

### **Flat Panel Desktop Mount Instructions**



### **Tools Required**

- Phillips Screwdriver
- 13mm Socket Wrench
- Drill + 3/8" or 9mm Drill Bit (Not required on units