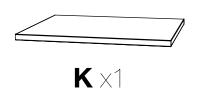

Slide and align runner **H** & **G** onto the legs and tighten screw N with a screwdriver.

Take pullout shelf **K** and bracket **L** and screw together into the unfinished surface of shelf K with screw M.