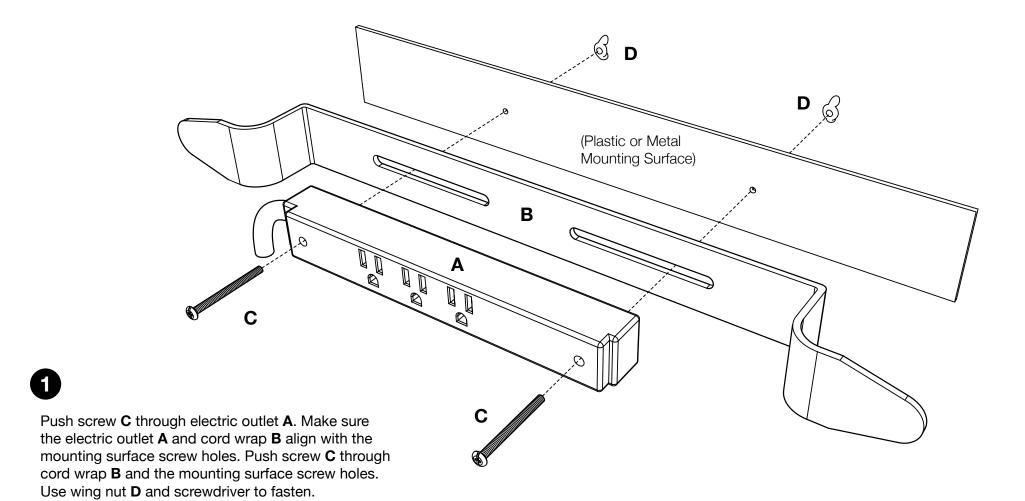

## **Electric Assembly Instructions**

Number of outlets may vary.

#### **Tools Required**

- Screwdriver