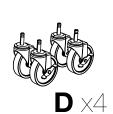

## LUXOR H.WILSON

### **3 Shelf Tuffy Cart Instructions**

## www.luxorfurn.com www.hwilson.com

#### **Parts List**

### **Tools Required**

- Rubber Mallet











Install optional cabinet pack / pullout shelf / locking drawer assembly after step 1







4



5



6



### LUXOR H.WILSON

www.luxorfurn.com www.hwilson.com

# **Tuffy Cart Cabinet Pack Instructions**

Please consult your Tuffy cart base unit instructions before starting



#### **Tools Required**

- Rubber Mallet



**IMPORTANT:** Flip shelf **B**, and lock the 2 locking casters **D** before assembling the unit.

















### LUXOR H.WILSON

www.luxorfurn.com www.hwilson.com

## **Electric Assembly Instructions**

Number of outlets may vary.



#### **Tools Required**

- Screwdriver