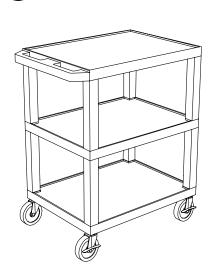

## LUXOR H.WILSON

### **3 Shelf Tuffy Cart Instructions**

## www.luxorfurn.com www.hwilson.com

#### **Parts List**

### **Tools Required**

- Rubber Mallet











Install optional cabinet pack / pullout shelf / locking drawer assembly after step 1







4



5



6



### LUXOR H.WILSON

www.luxorfurn.com www.hwilson.com

# **Tuffy Cart Cabinet Pack Instructions**

Please consult your Tuffy cart base unit instructions before starting



#### **Tools Required**

- Rubber Mallet



**IMPORTANT:** Flip shelf **B**, and lock the 2 locking casters **D** before assembling the unit.

















### LUXOR H.WILSON

www.luxorfurn.com www.hwilson.com

## **Electric Assembly Instructions**

Number of outlets may vary.



#### **Tools Required**

- Screwdriver