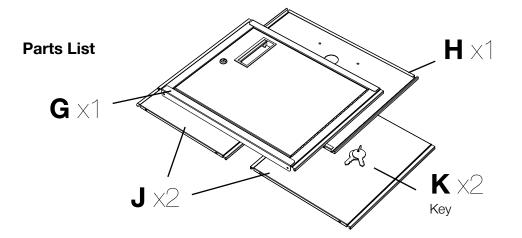

## LUXOR H.WILSON

### **3 Shelf Tuffy Cart Instructions**

## www.luxorfurn.com www.hwilson.com

#### **Parts List**

### **Tools Required**

- Rubber Mallet











Install optional cabinet pack / pullout shelf / locking drawer assembly after step 1







4



5



6



### LUXOR H.WILSON

www.luxorfurn.com www.hwilson.com

# **Tuffy Cart Cabinet Pack Instructions**

Please consult your Tuffy cart base unit instructions before starting



#### **Tools Required**

- Rubber Mallet



**IMPORTANT:** Flip shelf **B**, and lock the 2 locking casters **D** before assembling the unit.

















### LUXOR H.WILSON

www.luxorfurn.com www.hwilson.com

## **Electric Assembly Instructions**

Number of outlets may vary.



#### **Tools Required**

- Screwdriver