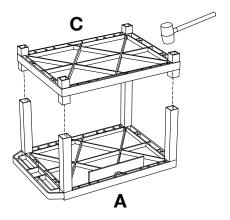

### **Tools Required**

- Rubber Mallet

Install optional cabinet pack / pullout shelf / locking drawer assembly after step 1

4

5

6