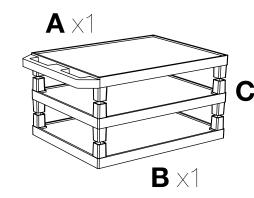

## LUXOR H.WILSON

### **3 Shelf Tuffy Cart Instructions**

## www.luxorfurn.com www.hwilson.com

#### **Parts List**

### **Tools Required**

- Rubber Mallet











Install optional cabinet pack / pullout shelf / locking drawer assembly after step 1







4



5



6



### LUXOR H.WILSON

www.luxorfurn.com www.hwilson.com

# **Tuffy Cart Cabinet Pack Instructions**

Please consult your Tuffy cart base unit instructions before starting



#### **Tools Required**

- Rubber Mallet



**IMPORTANT:** Flip shelf **B**, and lock the 2 locking casters **D** before assembling the unit.

















### LUXOR H.WILSON

www.luxorfurn.com www.hwilson.com

## **Electric Assembly Instructions**

Number of outlets may vary.



#### **Tools Required**

- Screwdriver