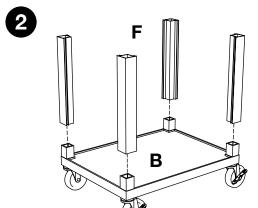

### **Tools Required**

- Rubber Mallet

Install optional cabinet pack / pullout shelf / locking drawer assembly after step 1

4

5

6