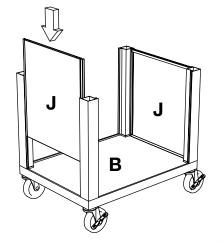

#### **Tools Required**

- Rubber Mallet

**IMPORTANT:** Flip shelf **B**, and lock the 2 locking casters **D** before assembling the unit.