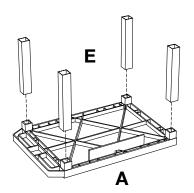

#### **Parts List**

### **Tools Required**

- Rubber Mallet

Install optional cabinet pack / pullout shelf / locking drawer assembly after step 1

4

5

6