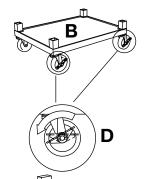

#### **Tools Required**

- Rubber Mallet

**IMPORTANT:** Flip shelf **B**, and lock the 2 locking casters **D** before assembling the unit.