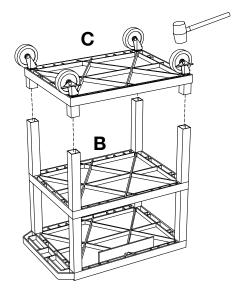

#### **Tools Required**

- Rubber Mallet

**IMPORTANT:** Flip shelf **B**, and lock the 2 locking casters **D** before assembling the unit.