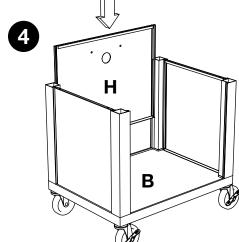

### **Tools Required**

- Rubber Mallet

Install optional cabinet pack / pullout shelf / locking drawer assembly after step 1

4

5

6