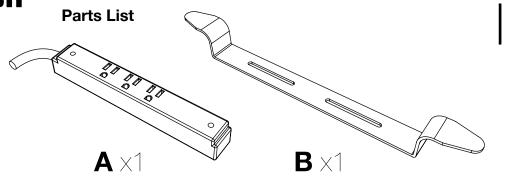

## LUXOR H.WILSON

### **3 Shelf Tuffy Cart Instructions**

## www.luxorfurn.com www.hwilson.com

#### **Parts List**

### **Tools Required**

- Rubber Mallet











Install optional cabinet pack / pullout shelf / locking drawer assembly after step 1







4



5



6



### LUXOR H.WILSON

www.luxorfurn.com www.hwilson.com

# **Tuffy Cart Cabinet Pack Instructions**

Please consult your Tuffy cart base unit instructions before starting



#### **Tools Required**

- Rubber Mallet



**IMPORTANT:** Flip shelf **B**, and lock the 2 locking casters **D** before assembling the unit.

















### LUXOR H.WILSON

www.luxorfurn.com www.hwilson.com

## **Electric Assembly Instructions**

Number of outlets may vary.



#### **Tools Required**

- Screwdriver