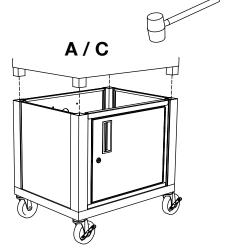

#### **Tools Required**

- Rubber Mallet

**IMPORTANT:** Flip shelf **B**, and lock the 2 locking casters **D** before assembling the unit.