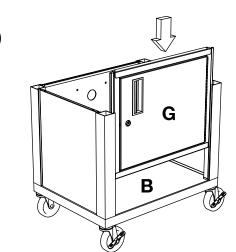

#### **Tools Required**

- Rubber Mallet

**IMPORTANT:** Flip shelf **B**, and lock the 2 locking casters **D** before assembling the unit.