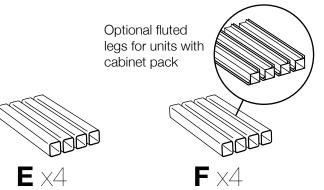

## LUXOR H.WILSON

### **3 Shelf Tuffy Cart Instructions**

## www.luxorfurn.com www.hwilson.com

#### **Parts List**

### **Tools Required**

- Rubber Mallet











Install optional cabinet pack / pullout shelf / locking drawer assembly after step 1







4



5



6



### LUXOR H.WILSON

www.luxorfurn.com www.hwilson.com

# **Tuffy Cart Cabinet Pack Instructions**

Please consult your Tuffy cart base unit instructions before starting



#### **Tools Required**

- Rubber Mallet



**IMPORTANT:** Flip shelf **B**, and lock the 2 locking casters **D** before assembling the unit.

















### LUXOR H.WILSON

www.luxorfurn.com www.hwilson.com

## **Electric Assembly Instructions**

Number of outlets may vary.



#### **Tools Required**

- Screwdriver