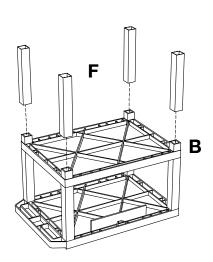

# **Tuffy Cart Cabinet Pack Instructions**

Please consult your Tuffy cart base unit instructions before starting

#### **Tools Required**

- Rubber Mallet

**IMPORTANT:** Flip shelf **B**, and lock the 2 locking casters **D** before assembling the unit.