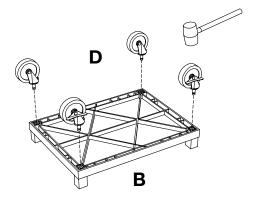

### **Tools Required**

- Rubber Mallet

Install optional cabinet pack / pullout shelf / locking drawer assembly after step 1

4

5

6

#### **Tools Required**

- Rubber Mallet

**IMPORTANT:** Flip shelf **B**, and lock the 2 locking casters **D** before assembling the unit.