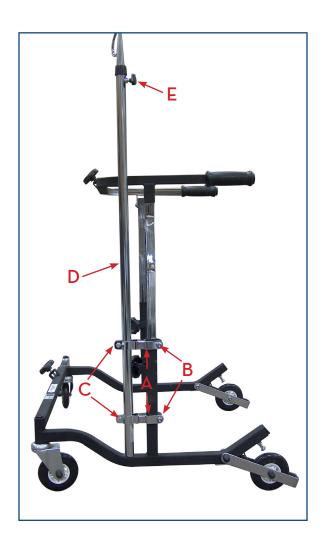

## installation instructions

- Remove 2 brackets (A) from box.
   Remove bolts (B) from rectangular side of bracket. Position both brackets over Safety roller as in picture to the right.
- Loosen bolts (C) and put bar (D) through round brackets. Tighten all bolts.
- 3. You can raise or lower top bar by loosening knob (E).