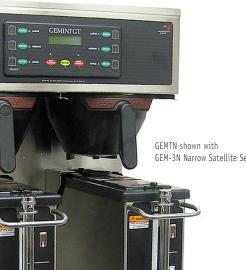

## MODEL: GEMTN TWIN, GEM-3N SATELLITE SERVER, GEM-5N STAND

GEM-3N Narrow Satellite Servers

# Legendary Performance, Space Saving Design -**Incredibly Easy to Use.**

With the same Generation Three (G3) technology and the Gemini® history that has set industry standards. Curtis introduces a narrow satellite gourmet coffee brewing system.

The Gemini<sup>®</sup> brewing system is designed to optimize coffee quality and flavor, while reducing maintenance and service. The Narrow Satellite Servers maintain coffee temperature, preserving the rich and bold flavor for extended periods. On-Board self diagnostics continually sense proper brewing operations and a Service Phone Number and error code are displayed in the event technical assistance is required.