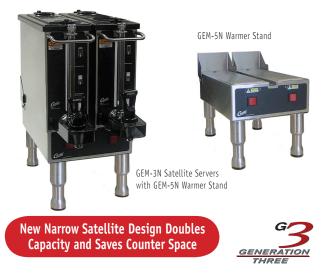

## SATELLITES

- New narrow design doubles capacity and saves counter **space** – Up to 3 gallons in 9 inch space.
- Double-Wall Construction in each Satellite Server Helps maintain coffee temperature with minimal heat.
- **Chest Style Handles** For ease of transport.

#### WARMER STANDS

- Stabilizer brackets on back Holds satellite in place for added stability.
- Individual Safety switch Heater activates only when satellite is placed on warmer.
- **Separate ON/OFF Switches** Operate each side independently.