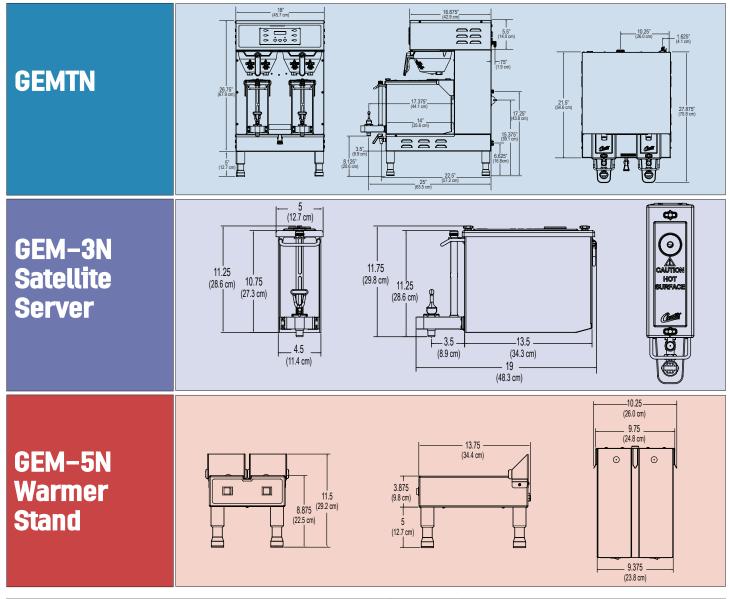

| Specifications   | Brew Heads | Batch Brewing<br>Selections | Finished<br>Brewing Capacity | Dimensions<br>(HxWxD)   | Voltage                                  | Power<br>Requirements        | Water Source | Shipping<br>Weight (lbs.) | Cube<br>(cu.ft) |
|------------------|------------|-----------------------------|------------------------------|-------------------------|------------------------------------------|------------------------------|--------------|---------------------------|-----------------|
| GEMTN            | 2          | б                           | 3 Gallons<br>(1.5 per side)  | 31.75" x 18" x 27.875"  | 220V/Single Phase*<br>3 Wire plus Ground | 5200W/7600W**<br>23.6A/34.5A | 3/8" Flare   | 95                        | 11.62           |
| GEM-3N Satellite | N/A        | N/A                         | 1.5 Gallons                  | 11.25" x 5" x 19"       | N/A                                      | N/A                          | N/A          | 12                        | .63             |
| GEM-5N Stand     | N/A        | N/A                         | N/A                          | 11.5" x 10.25" x 13.75" | 120V/60Hz                                | 100W/.8A                     | N/A          | 10                        | .73             |

\* Optional 220VAC/3 Phase – Specify 3 Wire or 4 Wire Plus Ground.

\*\*Field convertible to higher wattage. Export Voltage Available – contact factory.

**WILBUR CURTIS COMPANY, INC.** 6913 Acco Street, Montebello, CA 90640-5403 Telephone: 800-421-6150 · 323-837-2300 Fax: 323-837-2406 www.wilburcurtis.com