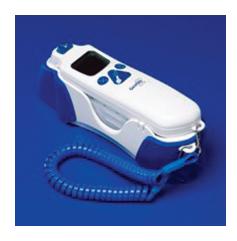

# **Genius™2** Infrared Tympanic Electronic Thermometer

## **Order Information**

| Code   | Description                        | Ship Case      |
|--------|------------------------------------|----------------|
| 303000 | Genius 2 Thermometer with Base     | 1              |
| 303030 | Genius 2 Probe Cover               | 2112 each/case |
| 303058 | Genius 2 Locking Mount Wall        | 1              |
| 303059 | Genius 2 Cart with Locking Mount   | 1              |
| 303060 | Genius 2 Cart Conversion Kit       | 1              |
| 303099 | Genius 2 Field Calibration Checker | 1              |