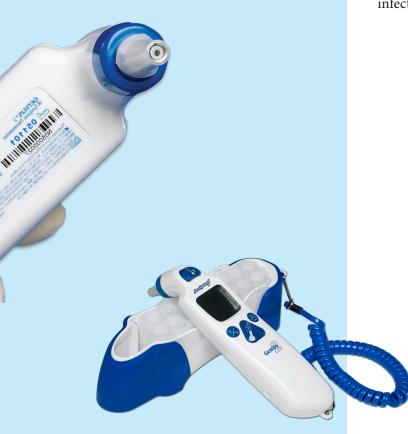

## **Genius 2 Thermometer**

- Peak Select technology records and analyzes up to 100 temperature measurements and selects the most accurate reading in 1 to 2 seconds.
- Re-designed tapered probe tip facilitates proper ear canal alignment minimizing technique related errors and increasing patient comfort.
- Rugged tip based sensor construction improves durability and accuracy, minimizing the need for recalibration.
- No touch probe cover application and ejection reduce potential cross contamination.
- Programmable display shows oral, rectal, axillary and core or an absolute temperature reading in ear mode.

## **Order Information**

| Code   | Description                        | Ship Case      |
|--------|------------------------------------|----------------|
| 303000 | Genius 2 Thermometer with Base     | 1              |
| 303030 | Genius 2 Probe Cover               | 2112 each/case |
| 303058 | Genius 2 Locking Mount Wall        | 1              |
| 303059 | Genius 2 Cart with Locking Mount   | 1              |
| 303060 | Genius 2 Cart Conversion Kit       | 1              |
| 303099 | Genius 2 Field Calibration Checker | 1              |