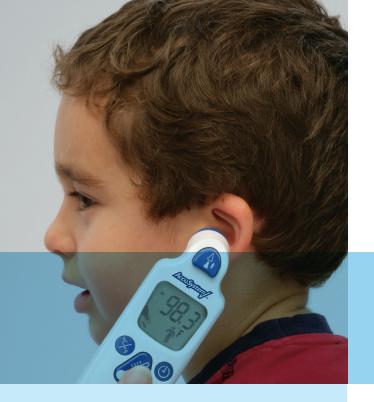

# **Genius™2** Infrared Tympanic Electronic Thermometer

### **FEATURES**

Durable tip based sensor technology

Tapered probe design

Rapid response time

Real time temperatures

Programmable display

Single use disposable probe covers

- The Genius 2 infrared tympanic electronic thermometer is the gold standard in thermometry
- Utilizing our patented Peak Select System, the Genius 2 thermometer records, analyzes and selects the highest and most accurate temperature in less than two seconds
- The Genius 2 thermometer optimizes patient care by delivering fast, accurate temperatures and supporting infection control initiatives

## **Genius 2 Thermometer**

- Peak Select technology records and analyzes up to 100 temperature measurements and selects the most accurate reading in 1 to 2 seconds.
- Re-designed tapered probe tip facilitates proper ear canal alignment minimizing technique related errors and increasing patient comfort.
- Rugged tip based sensor construction improves durability and accuracy, minimizing the need for recalibration.
- No touch probe cover application and ejection reduce potential cross contamination.
- Programmable display shows oral, rectal, axillary and core or an absolute temperature reading in ear mode.