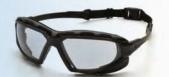

Resilient and durable frame features an extended side shield design that provides full eye protection from impact and flying particles.

Part #

Description SBG5010DT Black-Gray Frame **Clear Anti-fog Lens** 