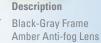

Part # Description SBG5055DT Black-Gray Frame Sky Red Mirror Anti-fog Lens

Description

I/O Mirror

Anti-fog Lens

Black-Gray Frame

Part # Description SBG5020DT Black-Gray Frame Gray Anti-fog Lens

Part #

SBG5080DT