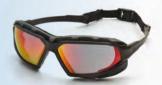

Part # Description SBG5055DT Black-Gray Frame Sky Red Mirror Anti-fog Lens

Description

I/O Mirror

Anti-fog Lens

Black-Gray Frame

Part # Description SBG5020DT Black-Gray Frame Gray Anti-fog Lens

Part #

SBG5080DT