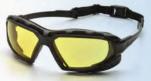

Part # Description SBG5055DT Black-Gray Frame Sky Red Mirror Anti-fog Lens

Description

I/O Mirror

Anti-fog Lens

Black-Gray Frame

Part # Description SBG5020DT Black-Gray Frame Gray Anti-fog Lens

Part #

SBG5080DT