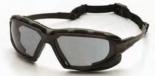

Part # Description SBG5055DT Black-Gray Frame Sky Red Mirror Anti-fog Lens

Description

I/O Mirror

Anti-fog Lens

Black-Gray Frame

Part # Description SBG5020DT Black-Gray Frame Gray Anti-fog Lens

Part #

SBG5080DT

Part # SBG5030DT

www.pyramexsafety.com Phone 800.736.8673 Fax 901.861.4967

Meets ANSI/ISEA Z87.1-2010 High Impact Requirements