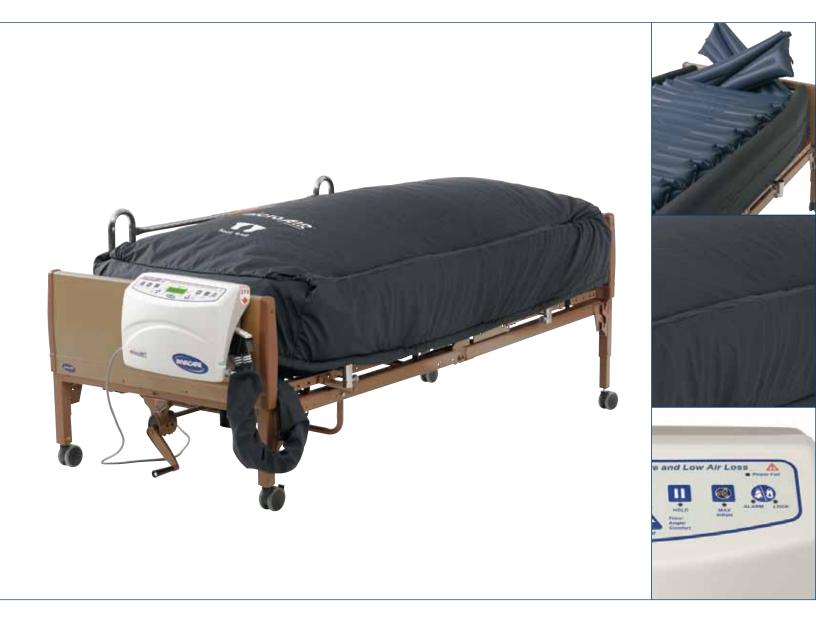

# INVACARE® **microAIR® MA90** SERIES THERAPEUTIC SUPPORT SURFACE

The **Invacare® microAIR® MA90Z Therapeutic Support Surface** model is an advanced mattress enhanced with patented features to create the ultimate patient comfort and relief. Using a compressor system, the MA90Z mattress offers alternating lateral rotation and on demand low air loss to help provide pressure relief and moisture management for up to stage IV pressure ulcers.

The **Invacare® microAIR® MA95Z Therapeutic Support Surface** model allows customization for degrees of turn, time and pressure. Static and pulse therapies are available in addition to the alternating lateral rotation and continuous true low air loss. Added to the MA90Z and MA95Z are enhanced protective measures such as side bolsters and recentering of the patient in between turns. The MA95Z aids in the prevention and treatment of stage I to IV pressure ulcers.

## Features

*MA90Z Compressor* – State of the art compressor allows for easy set up and effective therapy cycles

*MA90Z Blower* – Powerful blower provides greater air output, quick set up and more efficient therapy cycles

*Constant pressure monitoring* – Solenoid valves open and close to regulate the air inside the mattress and maintain the pressure at or below 32mm/Hg to avoid capillary occlusion *Wireless auto fowler* – When the transmitter in the head section is raised, 25% more air is automatically added into the mattress, helping prevent the patient from bottoming out

*Power outage safety* – Compressor model (MA95Z) remains inflated through power outage

*Turn times* – MA90Z includes times of 10, 20, 30 and 60 minutes with option to turn right or left only. MA95Z includes cutomizable turn times **Rotation angles** – MA90Z includes ¼, ½ and ¾ turn options. MA95Z features customizable turn angles **Z-Cell** – Patented design creates a more comfortable and subtle turn