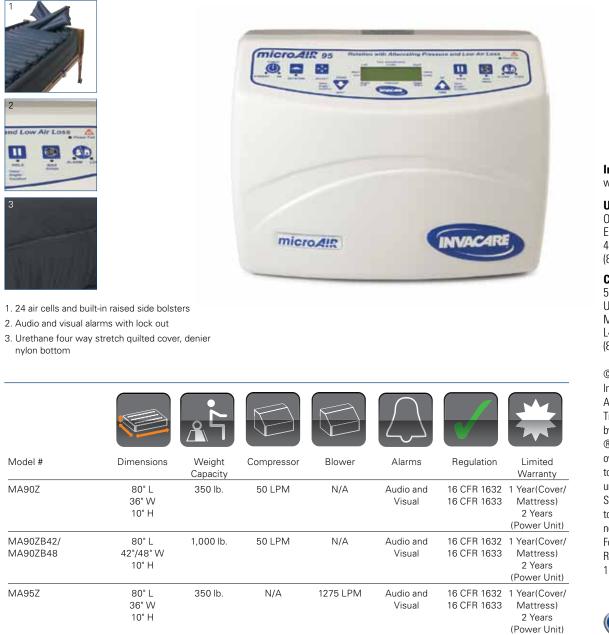

## Features

*MA90Z Compressor* – State of the art compressor allows for easy set up and effective therapy cycles

*MA90Z Blower* – Powerful blower provides greater air output, quick set up and more efficient therapy cycles

*Constant pressure monitoring* – Solenoid valves open and close to regulate the air inside the mattress and maintain the pressure at or below 32mm/Hg to avoid capillary occlusion *Wireless auto fowler* – When the transmitter in the head section is raised, 25% more air is automatically added into the mattress, helping prevent the patient from bottoming out

*Power outage safety* – Compressor model (MA95Z) remains inflated through power outage

*Turn times* – MA90Z includes times of 10, 20, 30 and 60 minutes with option to turn right or left only. MA95Z includes cutomizable turn times **Rotation angles** – MA90Z includes ¼, ½ and ¾ turn options. MA95Z features customizable turn angles **Z-Cell** – Patented design creates a more comfortable and subtle turn

### HCPCS Code: E0277

MA95ZB42/ 80" L 1,000 lb. 50 LPM N/A Audio and 16 CFR 1632 1 Year(Cover/ MA95ZB48 42"/48" W Visual 16 CFR 1633 Mattress) 10" H 2 Years (Power Unit)

All references to HCPCS codes: Providers are responsible for determining the appropriate billing codes when submitting claims to the Medicare program, and should consult an attorney or other advisor to discuss specific situations in further detail.