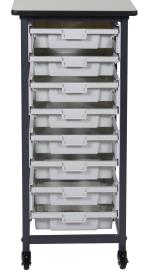

Conveniently store and systematize your daily essentials in Luxor's Mobile Bin System. The spacious gray bins are available in two sizes and include an area for standard labels that dually operates as a handle for easy accessibility to stored items. Sturdy guide rails hold the polypropylene bins in place making the unit ideal for organization of large and small materials. Built with efficiency in mind, the Luxor Mobile Bin System's smooth flat-top surface can be used as a workstation or for additional storage, and the four rolling casters provide easy mobility across any floor surface. Choose from Luxor's single four or eight row options to create an effective storage solution that's perfect for any environment.

## MBS-SR-8S

- Versatile and functional storage units are ideal for schools, garages, or industrial facilities
- Organize and stack supplies in 3" or 6" deep tubs
- Single row steel frame is constructed for long lasting use
- Built-in handle provides easy access to pull-out bins
- Simple organization system with area for standard labels
- Flat-top surface provides a work area or additional storage
- Four casters allow smooth maneuverability; two locking brakes give stability for stationary use
- Ships ground
- Additional bin packs available:
  - 8 small (MBS-BIN-8S)
  - 4 large (MBS-BIN-4L)