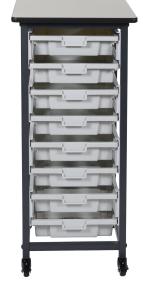

Conveniently store and systematize your daily essentials in Luxor's Mobile Bin System. The spacious gray bins are available in two sizes and include an area for standard labels that dually operates as a handle for easy accessibility to stored items. Sturdy guide rails hold the polypropylene bins in place making the unit ideal for organization of large and small materials. Built with efficiency in mind, the Luxor Mobile Bin System's smooth flat-top surface can be used as a workstation or for additional storage, and the four rolling casters provide easy mobility across any floor surface. Choose from Luxor's single four or eight row options to create an effective storage solution that's perfect for any environment.

## MBS-SR-8S

- Versatile and functional storage units are ideal for schools, garages, or industrial facilities
- Organize and stack supplies in 3" or 6" deep tubs
- Single row steel frame is constructed for long lasting use
- Built-in handle provides easy access to pull-out bins
- Simple organization system with area for standard labels
- Flat-top surface provides a work area or additional storage
- Four casters allow smooth maneuverability; two locking brakes give stability for stationary use
- Ships ground
- Additional bin packs available:
  - 8 small (MBS-BIN-8S)
  - 4 large (MBS-BIN-4L)