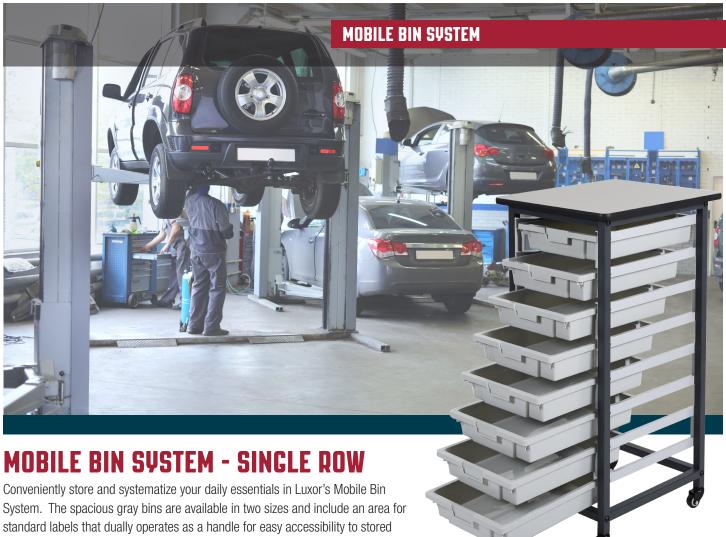

Conveniently store and systematize your daily essentials in Luxor's Mobile Bin System. The spacious gray bins are available in two sizes and include an area for standard labels that dually operates as a handle for easy accessibility to stored items. Sturdy guide rails hold the polypropylene bins in place making the unit ideal for organization of large and small materials. Built with efficiency in mind, the Luxor Mobile Bin System's smooth flat-top surface can be used as a workstation or for additional storage, and the four rolling casters provide easy mobility across any floor surface. Choose from Luxor's single four or eight row options to create an effective storage solution that's perfect for any environment.

## MBS-SR-8S

- Versatile and functional storage units are ideal for schools, garages, or industrial facilities
- Organize and stack supplies in 3" or 6" deep tubs
- Single row steel frame is constructed for long lasting use
- Built-in handle provides easy access to pull-out bins
- Simple organization system with area for standard labels
- Flat-top surface provides a work area or additional storage
- Four casters allow smooth maneuverability; two locking brakes give stability for stationary use
- Ships ground
- Additional bin packs available:
  - 8 small (MBS-BIN-8S)
  - 4 large (MBS-BIN-4L)