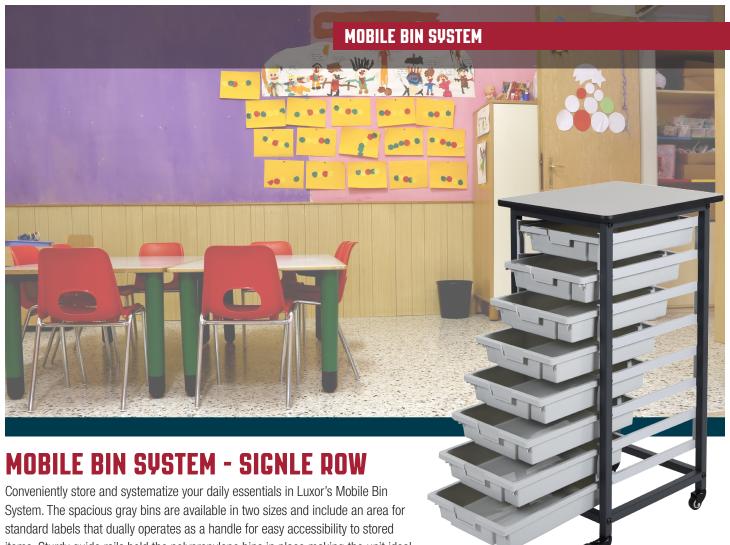

2245 Delany Road, Waukegan, IL 60087 800-323-4656 | Fax 847-244-1818 | www.LuxorFurn.com

Conveniently store and systematize your daily essentials in Luxor's Mobile Bin System. The spacious gray bins are available in two sizes and include an area for standard labels that dually operates as a handle for easy accessibility to stored items. Sturdy guide rails hold the polypropylene bins in place making the unit ideal for organization of large and small materials. Built with efficiency in mind, the Luxor Mobile Bin System's smooth flat-top surface can be used as a workstation or for additional storage, and the four rolling casters provide easy mobility across any floor surface. Choose from Luxor's single four or eight row options to create an effective storage solution that's perfect for any environment.

## MBS-SR-8S

- · Versatile and functional storage units are ideal for schools, garages, or industrial facilities
- Organize and stack supplies in 3" or 6" deep tubs
- Single row steel frame is constructed for long lasting use
- Built-in handle provides easy access to pull-out bins
- Simple organization system with area for standard labels
- Flat-top surface provides a work area or additional storage
- Four casters allow smooth maneuverability; two locking brakes give stability for stationary use
- Ships ground
- Additional bin packs available:
  - 8 small (MBS-BIN-8S)
  - 4 large (MBS-BIN-4L)