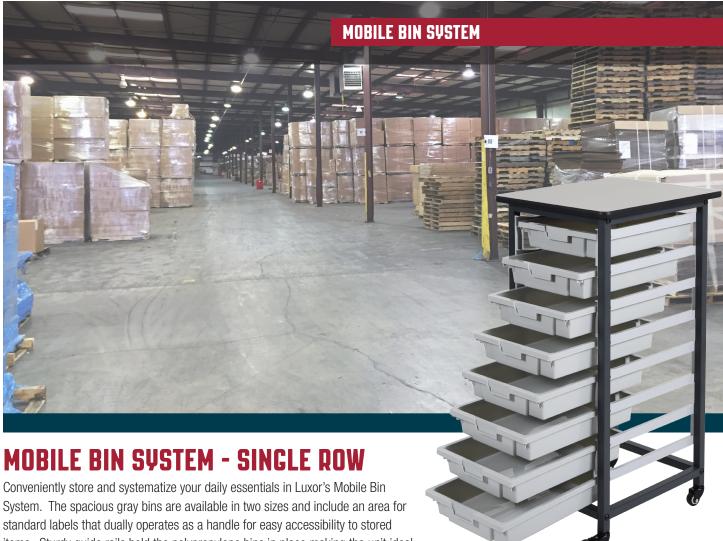

Conveniently store and systematize your daily essentials in Luxor's Mobile Bin System. The spacious gray bins are available in two sizes and include an area for standard labels that dually operates as a handle for easy accessibility to stored items. Sturdy guide rails hold the polypropylene bins in place making the unit ideal for organization of large and small materials. Built with efficiency in mind, the Luxor Mobile Bin System's smooth flat-top surface can be used as a workstation or for additional storage, and the four rolling casters provide easy mobility across any floor surface. Choose from Luxor's single four or eight row options to create an effective storage solution that's perfect for any environment.

## MBS-SR-8S

- Versatile and functional storage units are ideal for schools, garages, or industrial facilities
- Organize and stack supplies in 3" or 6" deep tubs
- Single row steel frame is constructed for long lasting use
- Built-in handle provides easy access to pull-out bins
- Simple organization system with area for standard labels
- Flat-top surface provides a work area or additional storage
- Four casters allow smooth maneuverability; two locking brakes give stability for stationary use
- Ships ground
- Additional bin packs available:
  - 8 small (MBS-BIN-8S)
  - 4 large (MBS-BIN-4L)