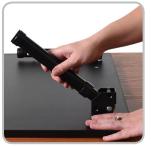

## 32" & 42" STANDING DESKTOP DESK WITH FOLDABLE LEGS

STAND-SD32F & STAND-SD42F

The Standing Desktop Desk with Foldable Legs is Luxor's latest and most versatile desktop converter. With four fully collapsible legs and a discreet carrying handle, users can easily update their workspace to a standing desk or compactly store the desktop when not in use. The workstation requires no assembly and is height adjustable in 1" increments. This model is an excellent choice to affordably update your workspace without purchasing an entirely new desk. Choose from the 32" or 42" wide desktops to create a healthy and ergonomic environment.

- Light weight and adaptable for any flat work surface in offices, homes, dorms, healthcare facilities, hotels, and classrooms
- Four foldable legs allow for convenient storage
- Both 32" and 42" desktops provide ample room for monitor, keyboard, laptop, and other desk necessities
- Steel carrying handle under desktop provides easy mobility
- Holds up to 75 lbs. of evenly distributed weight
- Push buttons adjust height in 1" increments
- No assembly required