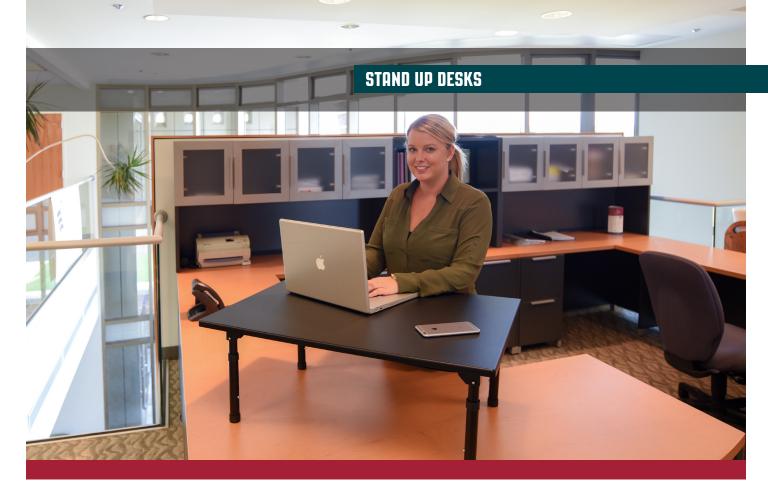

## 32" & 42" STANDING DESKTOP DESK WITH FOLDABLE LEGS

STAND-SD32F & STAND-SD42F

The Standing Desktop Desk with Foldable Legs is Luxor's latest and most versatile desktop converter. With four fully collapsible legs and a discreet carrying handle, users can easily update their workspace to a standing desk or compactly store the desktop when not in use. The workstation requires no assembly and is height adjustable in 1" increments. This model is an excellent choice to affordably update your workspace without purchasing an entirely new desk. Choose from the 32" or 42" wide desktops to create a healthy and ergonomic environment.

- Light weight and adaptable for any flat work surface in offices, homes, dorms, healthcare facilities, hotels, and classrooms
- Four foldable legs allow for convenient storage
- Both 32" and 42" desktops provide ample room for monitor, keyboard, laptop, and other desk necessities
- Steel carrying handle under desktop provides easy mobility
- Holds up to 75 lbs. of evenly distributed weight
- Push buttons adjust height in 1" increments
- No assembly required