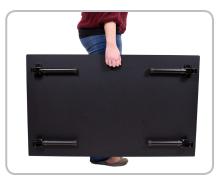

## 32" & 42" STANDING DESKTOP DESK WITH FOLDABLE LEGS

STAND-SD32F & STAND-SD42F

The Standing Desktop Desk with Foldable Legs is Luxor's latest and most versatile desktop converter. With four fully collapsible legs and a discreet carrying handle, users can easily update their workspace to a standing desk or compactly store the desktop when not in use. The workstation requires no assembly and is height adjustable in 1" increments. This model is an excellent choice to affordably update your workspace without purchasing an entirely new desk. Choose from the 32" or 42" wide desktops to create a healthy and ergonomic environment.

- Light weight and adaptable for any flat work surface in offices, homes, dorms, healthcare facilities, hotels, and classrooms
- Four foldable legs allow for convenient storage
- Both 32" and 42" desktops provide ample room for monitor, keyboard, laptop, and other desk necessities
- Steel carrying handle under desktop provides easy mobility
- Holds up to 75 lbs. of evenly distributed weight
- Push buttons adjust height in 1" increments
- No assembly required

Four fully collapsible legs

Discreet carrying handle

Easy to carry