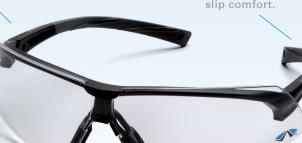

# THE PEAK OF SAFETY AND STYLE

Newly designed adjustable nose piece provides 3 different angles, allowing the user to find the most temple tips provide non slip comfort.

Co-Material cushioned

Part # **Description** SP4910S Clear

Adjustable nose piece

Ratcheting temples

Suspended lens provides stylish look, comfort fit, panoramic view and maximum protection.