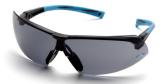

## BLACK-BLUE FRAME

| Part #  | Description |
|---------|-------------|
| SN4910S | Clear       |
| SN4920S | Gray        |