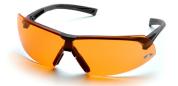

## **BLACK FRAME**

| Part #   | Description    |
|----------|----------------|
| SB4910S  | Clear          |
| SB4910ST | Clear Anti-Fog |
| SB4920S  | Gray           |
| SB4930S  | Amber          |
| SB4940S  | Orange         |
| SB4960S  | Inifinity Blue |
| SB4970S  | Silver Mirror  |
| SB4980S  | I/O Mirror     |