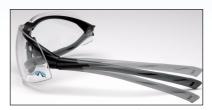

# THE PEAK OF SAFETY AND STYLE

Newly designed adjustable nose piece provides 3 different angles, allowing the user to find the most temple tips provide non slip comfort.

Co-Material cushioned

Part # **Description** SP4910S Clear

Adjustable nose piece

Ratcheting temples

Suspended lens provides stylish look, comfort fit, panoramic view and maximum protection.