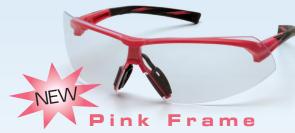

## **BLACK-RED FRAME**

| Part #  | Description |
|---------|-------------|
| SR4910S | Clear       |
| SR4920S | Gray        |