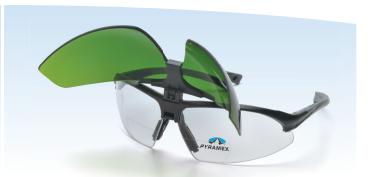

Dual lens and frame with unique outer flip lens system provides users with multiple options. Flip the outer lens up for general applications. Flip the outer lens down for applications where tinted lenses are needed.

3-angle adjustable flip lens allows users to freely adapt to different working procedures.

Newly designed adjustable nosepiece provides 3 different angles, allowing the user to find the most comfortable fit.

## 5.0 IR FILTER FLIP LENS

Part # Description

SB4950PR15 +1.5 Clear Anti-fog Lens SB4950PR20 +2.0 Clear Anti-fog Lens