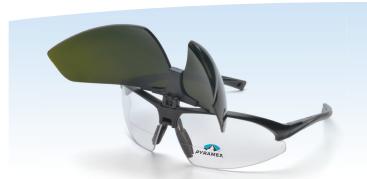

Dual lens and frame with unique outer flip lens system provides users with multiple options. Flip the outer lens up for general applications. Flip the outer lens down for applications where tinted lenses are needed.

3-angle adjustable flip lens allows users to freely adapt to different working procedures.

Newly designed adjustable nosepiece provides 3 different angles, allowing the user to find the most comfortable fit.

## 3.0 IR FILTER FLIP LENS

Part # Description

SB4960PR15 +1.5 Clear Anti-fog Lens SB4960PR20 +2.0 Clear Anti-fog Lens