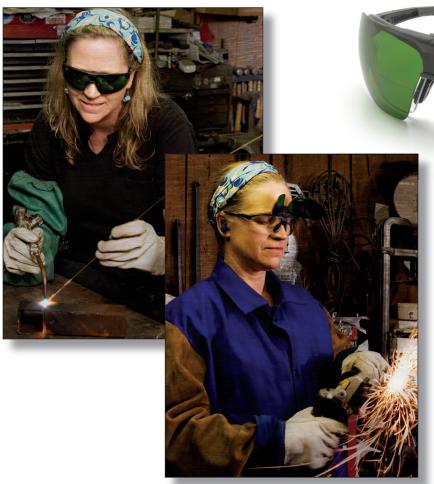

## THE PEAK OF SAFETY AND STYLE

Magnifying lens insert is strategically placed out of the user's direct line of vision.

Outer flip lens is available in 2 IR Filter lens options. Ideal for use around welding sites and in cutting and brazing applications.