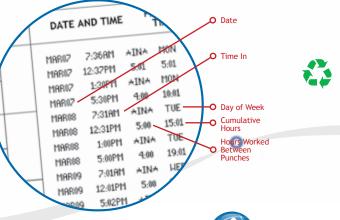

- Automatically calculates worked time between punches & accumulates worked hours for weekly, every 2 weeks, semimonthly or monthly pay periods
- Totals actual or rounded time, including none, 5, 10 & 15 minute rules for "clean calculations"
- Auto-align top loading time card feed saves time, eliminates card jams & enables single-hand operation
- O Able to interface with TimeTrax™ Sync Bell Ringers and transmit time signal to TimeTrax™ Sync Analog and Digital Clocks
- Capable of multi-lingual printing, including English, Spanish & French

Smart. scan QR code for product info

**Auto Totaling Time Clock** 

- O Simple 2-minute set-up
- O Displays time, date & day of week on easy to read, backlit LCD screen
- O Prints year, date & time (select AM/PM, Military, Military Hundredths, Military Tenths)
- O Durable dot matrix printing ensures clear, easy-to-read punches time after time
- Long-lasting, easy replacement ribbon cartridge<sup>1</sup>
- O Care-free automatic reset for short months, leap year & daylight saving time
- O Internal battery backup safeguards data & settings for up to 30 days without power
- Tamper-proof security lock helps protects against costly time theft