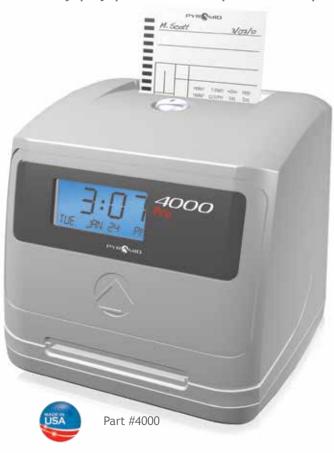

## Total control of payroll.

The **4000Pro Auto Totaling Time Clock** is mathematically inclined with automatic employee time totaling for accurate, error-free payroll tracking. Tallies weekly, every 2 weeks, semi-monthly and monthly pay periods for up to 50 employees.

- Automatically calculates worked time between punches & accumulates worked hours for weekly, every 2 weeks, semimonthly or monthly pay periods
- Totals actual or rounded time, including none, 5, 10 & 15 minute rules for "clean calculations"
- Auto-align top loading time card feed saves time, eliminates card jams & enables single-hand operation
- O Able to interface with TimeTrax™ Sync Bell Ringers and transmit time signal to TimeTrax™ Sync Analog and Digital Clocks
- Capable of multi-lingual printing, including English, Spanish & French

Smart. scan QR code for product info

**Auto Totaling Time Clock** 

- O Simple 2-minute set-up
- O Displays time, date & day of week on easy to read, backlit LCD screen
- O Prints year, date & time (select AM/PM, Military, Military Hundredths, Military Tenths)
- O Durable dot matrix printing ensures clear, easy-to-read punches time after time
- Long-lasting, easy replacement ribbon cartridge<sup>1</sup>
- O Care-free automatic reset for short months, leap year & daylight saving time
- O Internal battery backup safeguards data & settings for up to 30 days without power
- Tamper-proof security lock helps protects against costly time theft