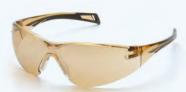

Part #

Description

SB7138S Bronze Lens with Black Temples

Part #

Description

SB7180S Indoor/Outdoor Lens with Black Temples

Meets ANSI/ISEA Z87.1-2010 high impact requirements. Lenses protect against 99% of harmful UV rays. www.pyramexsafety.com Phone 800.736.8673 Fax 901.861.4967