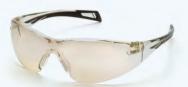

Part #

Description

SB7138S Bronze Lens with Black Temples

Part #

Description

SB7180S Indoor/Outdoor Lens with Black Temples

Meets ANSI/ISEA Z87.1-2010 high impact requirements. Lenses protect against 99% of harmful UV rays. www.pyramexsafety.com Phone 800.736.8673 Fax 901.861.4967