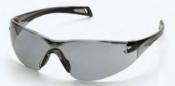

## LENS OPTIONS

Part #

Description

SB7110S Clear Lens with Black Temples
SB7110ST\* Clear Anti-fog Lens with Black Temples

Part #

Description

SB7120S Gray Lens with Black Temples
SB7120ST\* Gray Anti-fog Lens with Black Temples