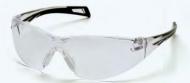

## LENS OPTIONS

Part #

Description

SB7110S Clear Lens with Black Temples
SB7110ST\* Clear Anti-fog Lens with Black Temples

Part #

Description

SB7120S Gray Lens with Black Temples
SB7120ST\* Gray Anti-fog Lens with Black Temples