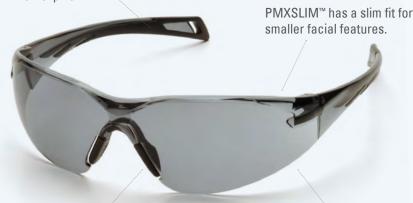

## PMXSLIM\*

## PMXSLIM™ FEATURES

Dual injected temple design includes soft rubber tips for a non-slip fit.

Soft, adjustable nose piece generates a cushion for all day comfort.

Wrap-around, single lens design performs with an incredible 10-base curve, including side protection that extends to the temples.