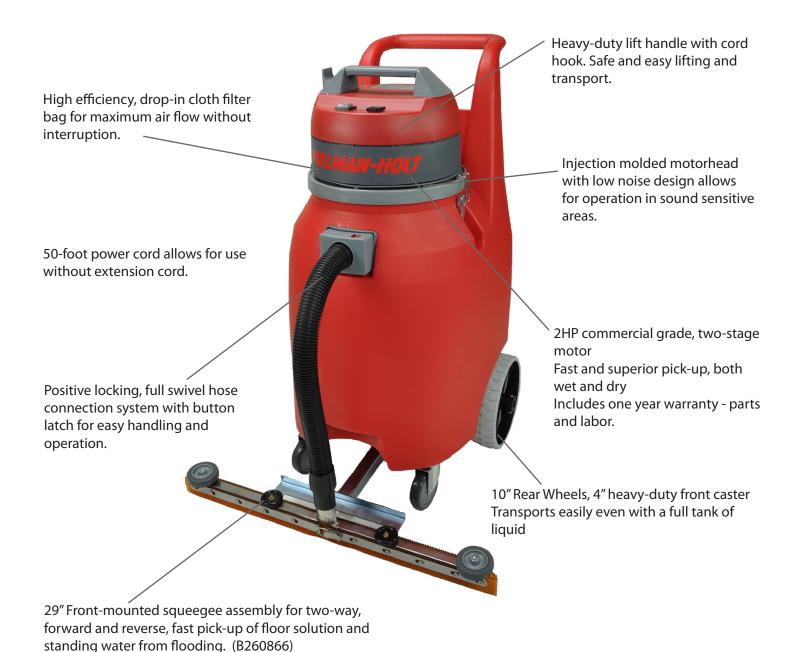

## **Model 45-20SV**

Pullman-Holt Corporation, a leader for over 75 years in commercial/industrial wet/dry vac design and manufacturing, introduces its newest model, the 45-20P. The big brother to our popular 45-10P, this new vac is equipped with the same powerful 2 horsepower motorhead used on the 45-10P, delivering 105" waterlift and 110 CFM. It's low noise design allows for use in sound sensitive public areas like schools and hospitals. The 20-Gallon tank is constructed using rotationally molded polyethylene and includes a built-in handle and dolly system for superior durability and easy transport. A full assortment of floor and above floor cleaning tools is included and 29" Front-mounted squeegee assembly for two-way, forward and reverse, fast pick-up of floor solution and standing water from flooding.

- 2 HP commercial grade, 2-stage bypass motor for fast, superior pick-up and long life
- High efficiency, drop-in style moleskin cloth filter bag with frame automatically sheds dirt and dust to maximize airflow
- Positive locking, full swivel hose connection system provides leak proof, easy handling and operation. No binding or tension in hose.
- Rotational molded polyethylene tank with built-in handle, large rear wheels and front swivel casters. High-impact resistant tank will not dent, puncture or lose airseal. Has superior mobility, even when going up and down stairs with full tank of water.

 Acoustic materials and low noise design in motorhead. Allows operation in sound sensitive public areas.

#### **Technical Specifications:**

Model 45-20SV
Style: Wet/Dry
Waterlift: 105"
CFM: 110

Recovery: 20-gallons Filtration: Drop-in style

moleskin bag & frame

Power cord: 50-feet