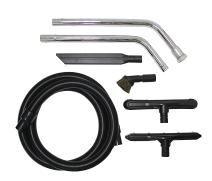

### **Tool Kit:**

Tool Kit (B160327)
5' two-piece metal wand (B521007)
10' X 1.5" crushproof hose (B702361)
14" floor brush tool (B527095)
14" floor squeegee tool (B527094)
17" crevice tool (B701615)
3" round dusting tool (B000394)