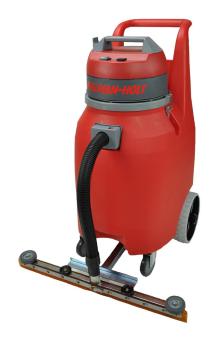

## **Model 45-20SV**

Pullman-Holt Corporation, a leader for over 75 years in commercial/industrial wet/dry vac design and manufacturing, introduces its newest model, the 45-20P. The big brother to our popular 45-10P, this new vac is equipped with the same powerful 2 horsepower motorhead used on the 45-10P, delivering 105" waterlift and 110 CFM. It's low noise design allows for use in sound sensitive public areas like schools and hospitals. The 20-Gallon tank is constructed using rotationally molded polyethylene and includes a built-in handle and dolly system for superior durability and easy transport. A full assortment of floor and above floor cleaning tools is included and 29" Front-mounted squeegee assembly for two-way, forward and reverse, fast pick-up of floor solution and standing water from flooding.

- 2 HP commercial grade, 2-stage bypass motor for fast, superior pick-up and long life
- High efficiency, drop-in style moleskin cloth filter bag with frame automatically sheds dirt and dust to maximize airflow
- Positive locking, full swivel hose connection system provides leak proof, easy handling and operation. No binding or tension in hose.
- Rotational molded polyethylene tank with built-in handle, large rear wheels and front swivel casters. High-impact resistant tank will not dent, puncture or lose airseal. Has superior mobility, even when going up and down stairs with full tank of water.