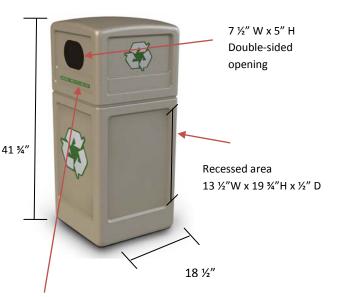

Material Process: Blow-molded, HDPE w/ PCR

**Standard Inclusions:** (1) set of decals

| Unit Size | Capacity   | Weight |
|-----------|------------|--------|
| 41 ¾ "H   | 42 Gallons | 24 lbs |
| 18 ½"W    |            |        |
| 18 ½" L   |            |        |

42 gallon recycling center with dome lid and customize decals supports your sustainability program. Recycling bin is extremely durable and perfect for indoor or outdoor use; won't rust, dent or chip.

- Environmentally friendly; molded from at least 25% post-consumer recycled material
- Includes seven decals and recycle logos to create a personalized recycling center
- o Decals include; Bottles and Cans, Aluminum, Glass, Plastic Bags, Paper, Mixed Recyclables, and Trash
- Connecting hardware available, to connect two or more units for a complete recycling system, #797900
- Oval opening on both sides of dome lid offers convenient disposal and the 7.5"w x 5"h opening is perfect for common recycling discards
- Large 42-gallon trash capacity uses 45 gallon trash bags and is perfect for high traffic areas Lid fits snug to base and lifts off for easy trash removal
- o Trash receptacle includes patented Grab Bag™ system and additional routed openings to secure trash bag in place
- Ships in two cartons
- o 1-year Warranty
- o Made in U.S.A.