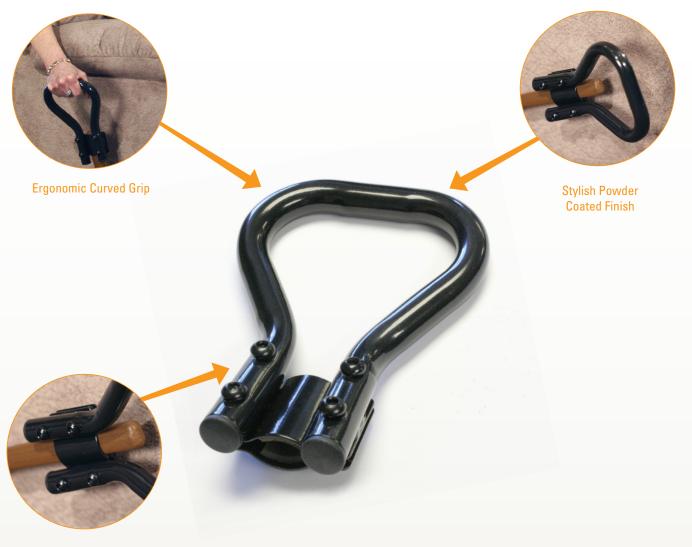

## **FEATURES & BENEFITS**

- Convenient Puts handle within easy reach.
- Adds Leverage Makes raising and lowering leg rest easy.
- Durable Made of heavy duty steel.
- Padded Design Protects chair handle.
- Secure Fit Four bolt attachment method.
- Allen Wrench Included No additional tools required.

## **SPECIFICATIONS**

Length of Handle: 9"

Width of Handle: 7"

Weight: 2 lbs

Package Dimensions:  $15'' L \times 12'' W \times 1'' H$ ; 1.7 lbs Case of 10 Dimensions:  $15'' L \times 12'' W \times 11'' H$ ; 17 lbs