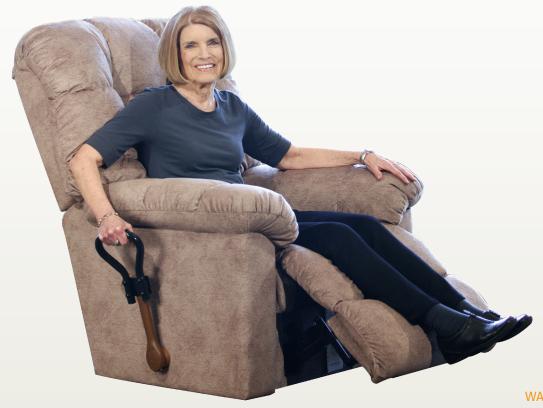

## LEVER EXTENDER

BECAUSE YOUR RECLINER HANDLE CAN BE EASY TO REACH

PRODUCT #3000

Easy to Install No Additional Tools Required

## **FEATURES & BENEFITS**

- Convenient Puts handle within easy reach.
- Adds Leverage Makes raising and lowering leg rest easy.
- Durable Made of heavy duty steel.
- Padded Design Protects chair handle.
- Secure Fit Four bolt attachment method.
- Allen Wrench Included No additional tools required.