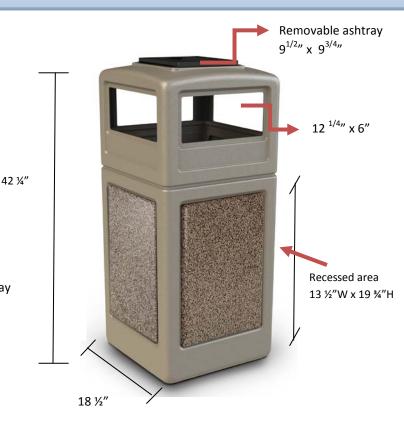

72055299 - Black w/ Riverstone Panels

Material Process: Blow-Molded with 18-gauge metal fabricated ashtray Standard Inclusions: Set of (4) 13 %"W x 19 %"H panels (1) removable ashtray

| Unit Size | Capacity  | Weight |
|-----------|-----------|--------|
| 42 ¼ " H  | 42Gallons | 66 lbs |
| 18 ½" W   |           |        |
| 18 ½" L   |           |        |

## Made with real stone

Magnified Image

Ashtone

Pepperstone

Riverstone

Sedona

All-in-one "Ash and Trash" design with StoneTec® side panel enhancements; covered dome lid has easy access on all four sides. Receptacles perform well both indoor and outdoor. Panels are made using real stone for an attractive, upscale receptacle with extreme durability.

- Smooth surface of the StoneTec panels are easy to keep clean
- Generous 42-gallon trash capacity with a removable ashtray uses 45 gallon trash bags and is perfect for high traffic areas
- Large 12.25" x 6" Openings on all four sides allow for convenient disposal
- Lid fits snug to base and lifts off for easy trash removal. Trash receptacle includes patented Grab Bag™ system and additional routed openings to secure trash bag in place
- Waste container molded from high density polyethylene with PCR and panels made from durable, fiberglass-reinforced polymer formula
- o Includes removable 9-1/2" x 9-3/4" black powder coated ashtray tray
- Two built-in security clips secure ashtray in place and deters theft
- Ships in two carton; minimal assembly required
- o 1-year Warranty
- Made in the U.S.A.