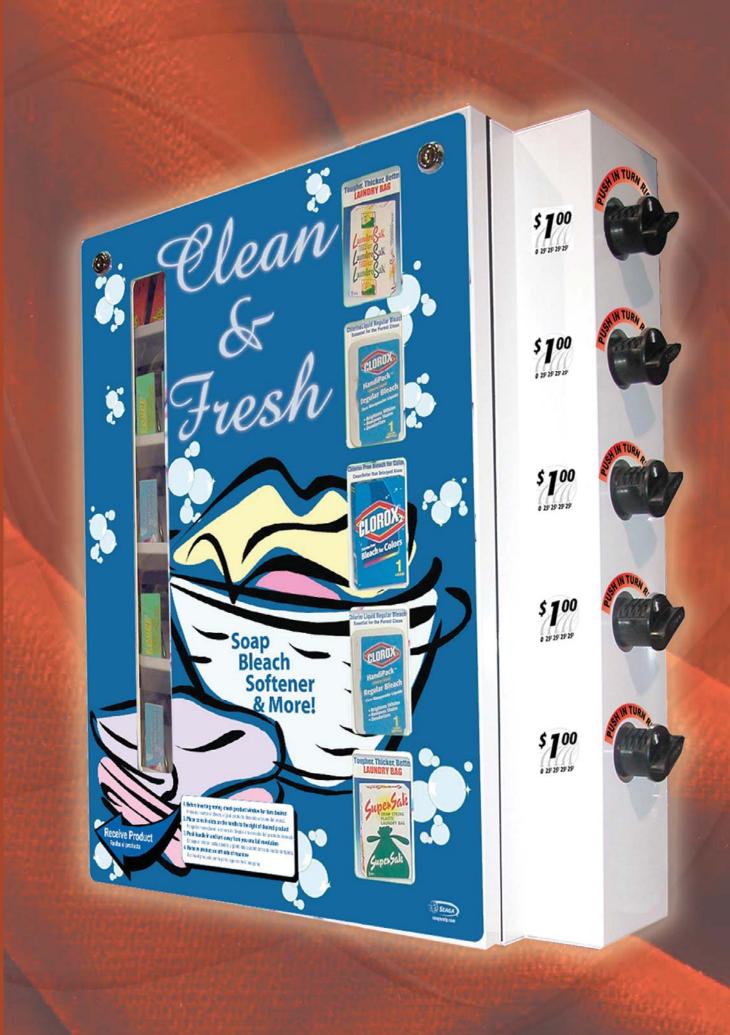

## So versatile, so reliable, you'll want one in every location!

Vends standard packaged laundry products; custom coils available for other applications! Add a Changemaker for convenience!

- · Heavy duty all steel construction
- Shatter resistant product windows
- Wall mount
- Individual selection pricing
- Live product display
- Easy loading
- Customer controlled coin return
- Dual locking system
- · Very versatile set-up, can be used to vend a variety of products!
- Slim design goes anywhere

Indoor installation only Specifications subject to change without notice

Dimensions: 26.5" H x 23.5" W x 7.5" D 67 cm H x 60 cm W x 19 cm D Shipping Weight: 53 lbs. (24 kg) Capacity: 45 items in 5 selections, 9 items each