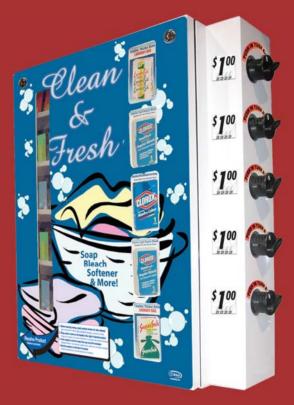

## So versatile, so reliable, you'll want one in every location!

Vends standard packaged laundry products; custom coils available for other applications! Add a Changemaker for convenience!

- · Heavy duty all steel construction
- Shatter resistant product windows
- Wall mount
- Individual selection pricing
- Live product display
- Easy loading
- Customer controlled coin return
- Dual locking system
- · Very versatile set-up, can be used to vend a variety of products!
- Slim design goes anywhere

Indoor installation only Specifications subject to change without notice

Dimensions: 26.5" H x 23.5" W x 7.5" D 67 cm H x 60 cm W x 19 cm D Shipping Weight: 53 lbs. (24 kg) Capacity: 45 items in 5 selections, 9 items each