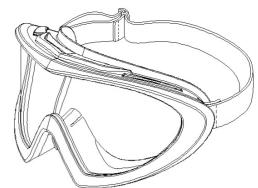

## SPECIAL FEATURES

- Dual-purpose goggle adaptable to many different applications.
- Cylinder lens is coated to prevent fogging
- Leave the vent caps in place as supplied for unsurpassed resistance against chemical splash
- For applications where more ventilation is required remove the vent caps for a free flow of air within the body of the goggle
- Soft PVC body conforms to facial contours for comfort fit
- Fits over prescription glasses
- Fully adjustable elastic band
- Exceeds ANSI Z87.1-2003 High Impact Requirements
- Meets CAN/CSA Z94.3-07
- Lenses provide 99% protection against harmful UV rays

## FRAME & LENS OPTIONS

- Gray Frame
  - o Clear Anti-fog
- Blue Frame
  - Clear Anti-fog
- Green Frame
  - o Clear Anti-fog

| COMPONENT  | MATERIAL        | FEATURES                                       |
|------------|-----------------|------------------------------------------------|
| Lens       | Polycarbonate   | Single & cylinder lens                         |
| Body       | PVC             | Flexible fitting goggle with 3 indirect vents. |
|            | Polycarbonate   | Vent parts for air flow                        |
| Nose piece | PVC             | Universal integral to frame                    |
| Headband   | Textile Elastic | Adjustable elastic                             |