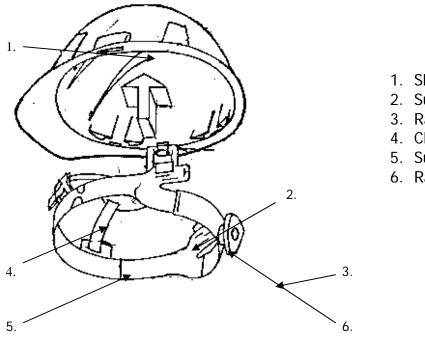

## Cap Style Hard Hat - 4 point Ratchet Suspension

- 1. Shell
- 2. Suspension
- 3. Ratchet
- 4. Clip
- 5. Support
- 6. Ratchet