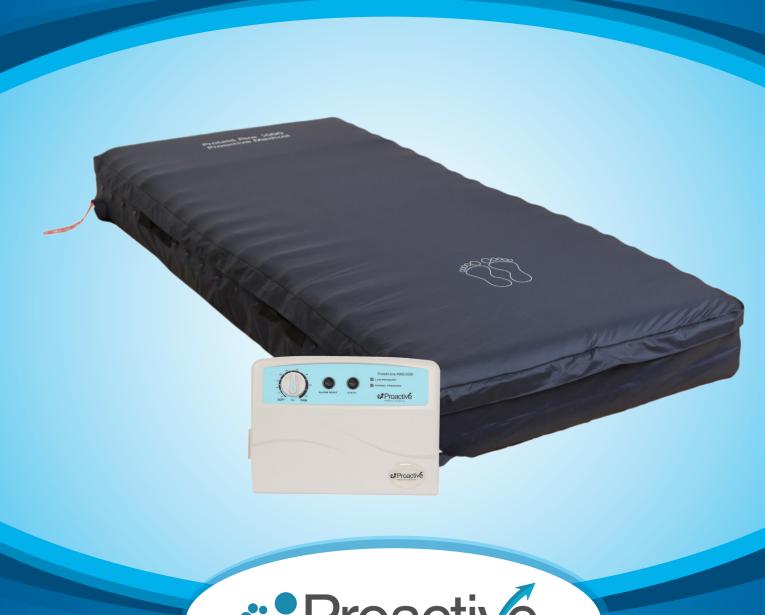

## Protekt Maire 5000

Low Air Loss/Alternating Pressure Mattress System

270 Washington Street Mount Vernon, NY 10553 **Tel: 855-BE-PROACTIVE (855-237-7622) • Fax: 845-205-6005**www.proactivemedical.com • sales@proactivemedical.com

The Protekt<sup>™</sup> Aire 5000 is the 1st defense for facilities to treat pressure ulcers stages I-IV. The high volume user friendly pump combines low air loss and alternating pressure in one unit. The air flow and pressure range can be customized according to each individual patients weight. The "static" mode provides firm support for easy patient transfer. The mattress is comprised of (20) 8" air bladders that allow for deep immersion and excellent pressure redistribution. The top cover is guilted for added patient comfort.

## **MATTRESS & COVER**

- 18 laser air holes to keep patient cool and dry.
- 5" mattress with 3" foam base provides a safety support in case of power failure.
- Removable, water resistant, non-shear, antimicrobial nylon cover is quilted for extra comfort.
- Non-skid cover prevents the mattress from slipping.
- CPR valve provides rapid deflation of mattress.
- Dimensions: 35"x80"x8".
- Weight: 9 lbs.

## PROTEKT™ AIRE 5000 PUMP

- High flow pump with 8 liters of air per minute.
- Adjustable comfort settings allows pressure to be customized according to each individual patients therapeutic requirements.
- Low pressure alarm indicates when the pumps airflow may be compromised.
- Static function for safe and easy patient transfer.
- · Low pressure alarm mute button.
- UL/CSA approved power cord.
- Weight Capacity: 350 lbs.
- Dimension: 11"x8"x4".
- · Weight: 6.2 lbs.
- 18 month warranty.