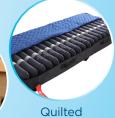

The Protekt<sup>™</sup> Aire 5000 is the 1st defense for facilities to treat pressure ulcers stages I-IV. The high volume user friendly pump combines low air loss and alternating pressure in one unit. The air flow and pressure range can be customized according to each individual patients weight. The "static" mode provides firm support for easy patient transfer. The mattress is comprised of (20) 8" air bladders that allow for deep immersion and excellent pressure redistribution. The top cover is guilted for added patient comfort.

## **MATTRESS & COVER**

- 18 laser air holes to keep patient cool and dry.
- 5" mattress with 3" foam base provides a safety support in case of power failure.
- Removable, water resistant, non-shear, antimicrobial nylon cover is quilted for extra comfort.
- Non-skid cover prevents the mattress from slipping.
- CPR valve provides rapid deflation of mattress.
- Dimensions: 35"x80"x8".
- Weight: 9 lbs.

Transport Handles

Easy Valve Exchange

Low Air Loss

**Transport Connector** 

Non-skid Bottom

CPR Release

Cover

| 80050 | Protekt™ Aire 5000          | 8" Alternating/Low Air Loss Mattress System |
|-------|-----------------------------|---------------------------------------------|
| 80051 | Protekt™ Aire 5000 Pump     | Pump only for Protekt™ Aire 5000            |
| 80052 | Protekt™ Aire 5000 Mattress | Mattress only for Protekt™ Aire 5000        |
| 80053 | Protekt™ Aire 5000 Cover    | Cover only for Protekt™ Aire 5000           |
| 80054 | Protekt™ Aire 5000 Bladder  | Individual Bladder for Protekt™ Aire 5000   |