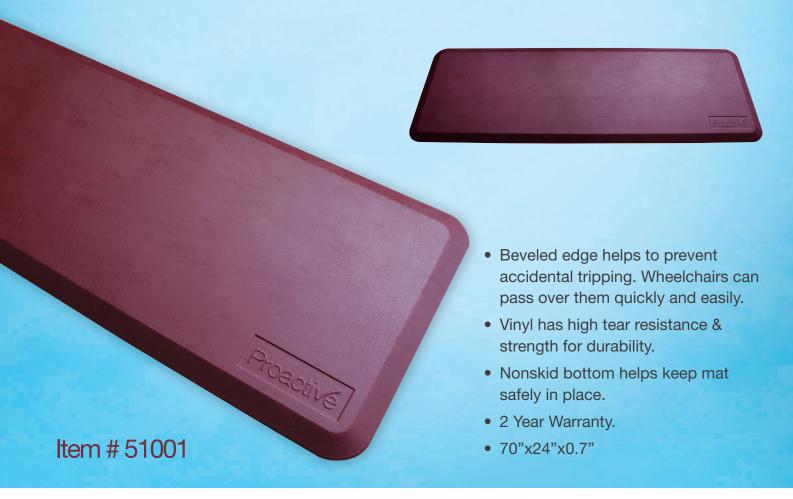

## Protekt™ Beveled Floor Mat

The Protekt™ beveled floor mat reduces the impact of a fall from bed. These bedside safety mats help reduce the possibility of impact related injuries and provide full-length coverage of the bed exit area. This beveled floor mat is designed with a low profile of less than 0.7" making it the lowest floor mat on the market! The tapered edge allows for easy equipment access, especially wheelchairs, and lessens the possibility of stumbling on the perimeter.

The lightweight design allows easy repositioning with minimal effort by all caregivers. The non-skid bottom ensures that this mat will always be in the right position.

The Protekt<sup>™</sup> Beveled Floor Mat is an injury mitigating floor mat that is designed to stay in place even while delivering care or therapy.