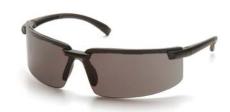

# SPECIAL FEATURES:

- Cylinder lens demonstrates strength with style and protection.
- Comfort-fit, rubber temples prevent eyewear from slipping to provide maximum performance.
- Wrap-around, sunglass style fits all facial sizes.
- Lens provides unrestricted vision, provides protection against 99% of harmful UV rays.

## FRAME AND LENS OPTIONS:

- Frame colors:
  - o Black,
- Lens options:
  - Clear, Clear Anti-Fog, Gray, Amber, Infinity Blue, Ice Orange Mirror, Silver Mirror, I/O Mirror

| COMPONENT          | MATERIAL      | FEATURES                                         |
|--------------------|---------------|--------------------------------------------------|
| Lens               | Polycarbonate | 8 base curve, moulded lens attached to the frame |
| Frame              | Polycarbonate | Half Frame                                       |
| Nose piece         | Rubber        |                                                  |
| Sleeve (on temple) | n/a           | n/a                                              |
| Temple             | Polycarbonate |                                                  |
| Temple tip         | Rubber        | Dual-injection Temple                            |
| Hinge<br>Screw     | Nickel Silver | standard hinge screw                             |