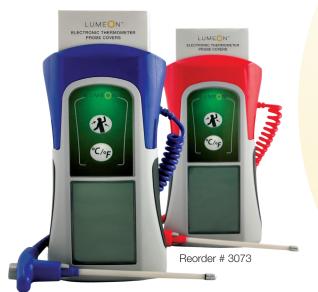

Reorder # 3074

| LUMEON®<br>ELECTRONIC THERMOMETER<br>PROBE COVERS                                                                                                                                                                                              |  |  |
|------------------------------------------------------------------------------------------------------------------------------------------------------------------------------------------------------------------------------------------------|--|--|
| For use only with Anal Electronic<br>Thermometer w/Probe (Reorder # 3073)<br>and Oral/Axillary Electronic<br>Thermometer w/Probe (Reorder # 3074)<br>• Federal (USA) law restricts this device<br>to sale by or on the order of a<br>physician |  |  |
| • Single use only                                                                                                                                                                                                                              |  |  |
| 20 EACH/BOX<br>REORDER # 3072                                                                                                                                                                                                                  |  |  |

Reorder # 3072