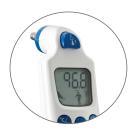

Easy-to-read LCD display

Single-use probe covers minimize cross contamination

## PRODUCT DESCRIPTION

LUMEON<sup>®</sup> Tympanic Thermometer determines the body's accurate temperature directly from the tympanic membrane. This easy-to-use thermometer's advanced system records and analyzes 100 temperature measurements and automatically selects the most accurate reading. Tapered probe tip design minimizes technique errors and helps increase patient comfort. Single-use probe covers help support infection prevention guidelines. Provides readings in 1-2 seconds, and is accurate to within +/- 0.2 degrees Fahrenheit.