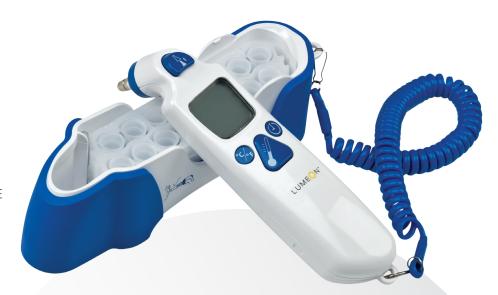

## PRODUCT FEATURES

- Intuitive, icon-based interface is easy to use, offering reliable readings with improved accuracy and efficiency
- LCD display with backlight is easy to read at all angles
- Flexible probe offers extended durability and helps eliminate technique-related errors
- Single-use probe covers minimize cross contamination
- Self-contained, color-coded help support infection prevention guidelines
- Provides fast, predictive readings in less than 4 seconds oral; 10-15 rectal
- Extended battery life lasts up to 6,000 readings

## PRODUCT DESCRIPTION

LUMEON® Electronic thermometers deliver accurate performance. They are easy to use, with an intuitive, icon-based user interface, easy-to-read LCD screen with backlight, and a flexible probe for durability. Self-contained, color coded and single-use probe covers help to support infection control guidelines. The oral/axillary thermometer provides readings in less than 4 seconds, and are accurate to within +/- 0.6 degrees Fahrenheit in Quick Mode.