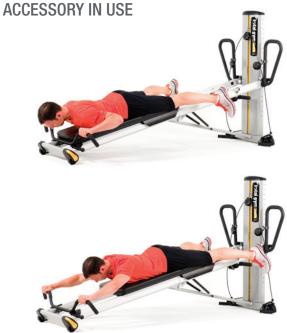

## Press Bar

PARTS: Press Bar





**TO BEGIN INSTALLATION:** Remove the folding platform and telescoping squat stand. **STEP 1.** Position the Press Bar mounting brackets over the holes on the lower rail just above the base with the curve of the handles pointing toward the tower. **STEP 2.** Pull the retractable knob on one side of the Press Bar and slide the





bracket over the hole on the rail as shown. **STEP 3.** Release the retractable knob to secure the pin in place. Repeat on the other side. **STEP 4.** Push and pull the Press Bar to insure both the pins are engaged completely in the rails.







Overhead Press (bilateral).



Overhead Press (unilateral).