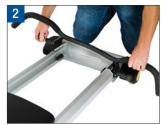

bracket over the hole on the rail as shown. **STEP 3.** Release the retractable knob to secure the pin in place. Repeat on the other side. **STEP 4.** Push and pull the Press Bar to insure both the pins are engaged completely in the rails.