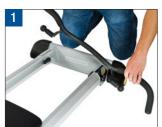

## Press Bar

PARTS: Press Bar

**TO BEGIN INSTALLATION:** Remove the folding platform and telescoping squat stand. **STEP 1.** Position the Press Bar mounting brackets over the holes on the lower rail just above the base with the curve of the handles pointing toward the tower. **STEP 2.** Pull the retractable knob on one side of the Press Bar and slide the

bracket over the hole on the rail as shown. **STEP 3.** Release the retractable knob to secure the pin in place. Repeat on the other side. **STEP 4.** Push and pull the Press Bar to insure both the pins are engaged completely in the rails.