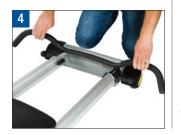

bracket over the hole on the rail as shown. **STEP 3.** Release the retractable knob to secure the pin in place. Repeat on the other side. **STEP 4.** Push and pull the Press Bar to insure both the pins are engaged completely in the rails.