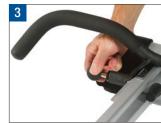

bracket over the hole on the rail as shown. **STEP 3.** Release the retractable knob to secure the pin in place. Repeat on the other side. **STEP 4.** Push and pull the Press Bar to insure both the pins are engaged completely in the rails.