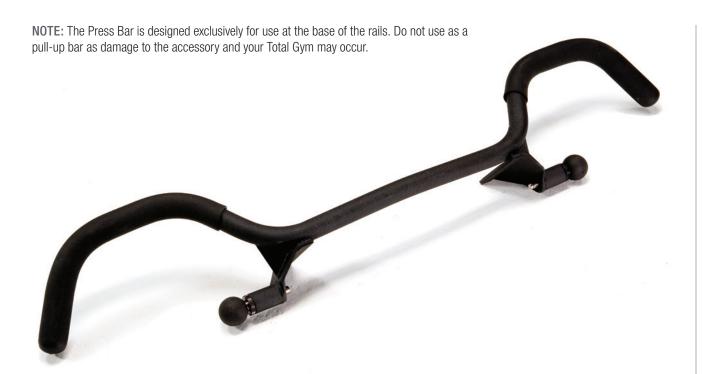

## Press Bar

PARTS: Press Bar

**TO BEGIN INSTALLATION:** Remove the folding platform and telescoping squat stand. **STEP 1.** Position the Press Bar mounting brackets over the holes on the lower rail just above the base with the curve of the handles pointing toward the tower. **STEP 2.** Pull the retractable knob on one side of the Press Bar and slide the

bracket over the hole on the rail as shown. **STEP 3.** Release the retractable knob to secure the pin in place. Repeat on the other side. **STEP 4.** Push and pull the Press Bar to insure both the pins are engaged completely in the rails.