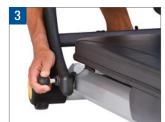

## ATTACHMENT INSTRUCTIONS

**TO BEGIN INSTALLATION:** Remove squat stand if necessary. **STEP 1.** Face the tower. Align the bottom of the folding platform above the lower rail base. STEP 2. Find the two holes in the outside left rail just above the base and slide the left pins on the folding platform into the holes. **STEP 3.** Pull the retractable pin on the right side of the folding platform and move the pin over the

hole on the outside right rail. Release the pin to secure the folding platform in place. **STEP 4.** Slide the Telescoping Toe Bar over the folding platform struts, with the retractable pin knobs facing away from the tower as shown, until the pins contact the top of the folding platform struts.