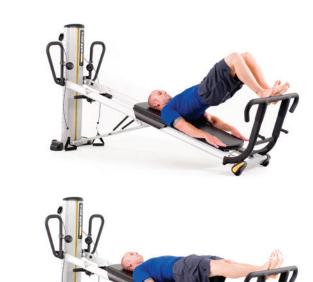

**ACCESSORY IN USE** 

STEP 5 / STEP 6. Pull the retractable pins to adjust the Telescoping Toe Bar to the desired height. Release the pins on the Telescoping Toe Bar when the pins engage in one of three adjustment holes in the folding platform struts.