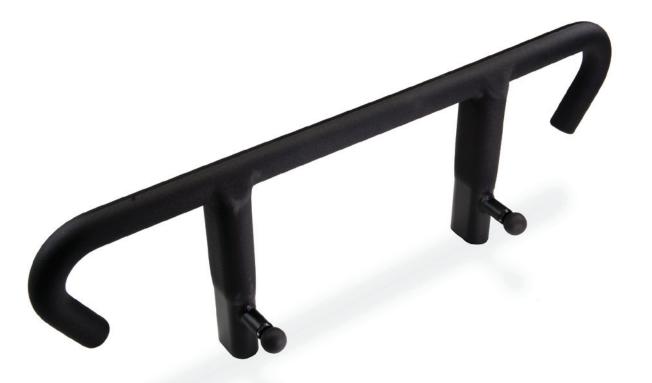

## Telescoping Toe Bar

**PARTS:** Telescoping Toe Bar. Folding platform required.

hole on the outside right rail. Release the pin to secure the folding platform in place. **STEP 4.** Slide the Telescoping Toe Bar over the folding platform struts, with the retractable pin knobs facing away from the tower as shown, until the pins contact the top of the folding platform struts.