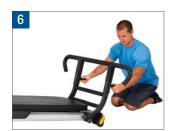

**ACCESSORY IN USE** 

STEP 5 / STEP 6. Pull the retractable pins to adjust the Telescoping Toe Bar to the desired height. Release the pins on the Telescoping Toe Bar when the pins engage in one of three adjustment holes in the folding platform struts.