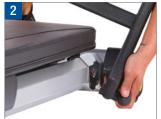

hole on the outside right rail. Release the pin to secure the folding platform in place. **STEP 4.** Slide the Telescoping Toe Bar over the folding platform struts, with the retractable pin knobs facing away from the tower as shown, until the pins contact the top of the folding platform struts.