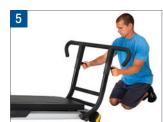

**ACCESSORY IN USE** 

STEP 5 / STEP 6. Pull the retractable pins to adjust the Telescoping Toe Bar to the desired height. Release the pins on the Telescoping Toe Bar when the pins engage in one of three adjustment holes in the folding platform struts.