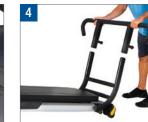

hole on the outside right rail. Release the pin to secure the folding platform in place. **STEP 4.** Slide the Telescoping Toe Bar over the folding platform struts, with the retractable pin knobs facing away from the tower as shown, until the pins contact the top of the folding platform struts.