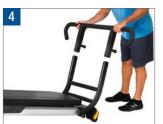

hole on the outside right rail. Release the pin to secure the folding platform in place. **STEP 4.** Slide the Telescoping Toe Bar over the folding platform struts, with the retractable pin knobs facing away from the tower as shown, until the pins contact the top of the folding platform struts.