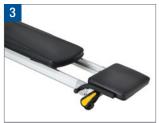

Platform and slide the bracket over the hole on the rail as shown. **STEP 3.** Release the retractable knob to secure the pin in place. Repeat on the other side. STEP 4. Push and pull the Standing Platform to insure both the pins are engaged completely in the rails.