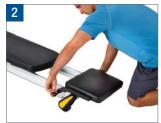

## ATTACHMENT INSTRUCTIONS

TO BEGIN INSTALLATION: Remove the folding platform and telescoping squat stand. STEP 1. Position the Standing Platform mounting brackets over the holes on the lower rail just above the base with the curve of the handles pointing toward the tower. STEP 2. Pull the retractable knob on one side of the Standing

Platform and slide the bracket over the hole on the rail as shown. **STEP 3.** Release the retractable knob to secure the pin in place. Repeat on the other side. STEP 4. Push and pull the Standing Platform to insure both the pins are engaged completely in the rails.