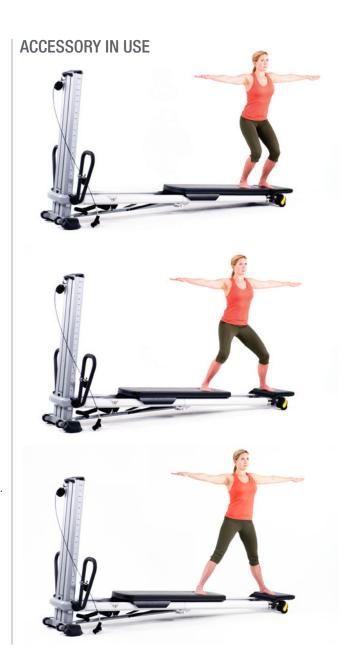

## Standing Platform

**PARTS:** Standing Platform

## ATTACHMENT INSTRUCTIONS

TO BEGIN INSTALLATION: Remove the folding platform and telescoping squat stand. STEP 1. Position the Standing Platform mounting brackets over the holes on the lower rail just above the base with the curve of the handles pointing toward the tower. STEP 2. Pull the retractable knob on one side of the Standing

Platform and slide the bracket over the hole on the rail as shown. **STEP 3.** Release the retractable knob to secure the pin in place. Repeat on the other side. STEP 4. Push and pull the Standing Platform to insure both the pins are engaged completely in the rails.