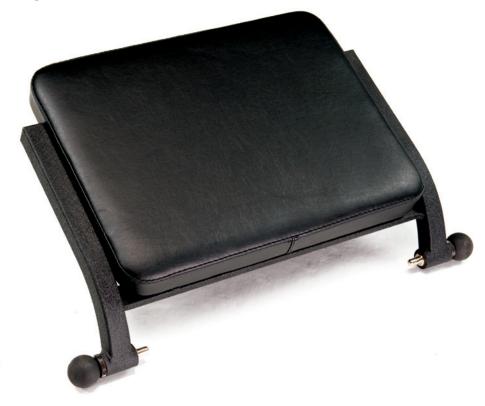

## Standing Platform

**PARTS:** Standing Platform



## ATTACHMENT INSTRUCTIONS

TO BEGIN INSTALLATION: Remove the folding platform and telescoping squat stand. STEP 1. Position the Standing Platform mounting brackets over the holes on the lower rail just above the base with the curve of the handles pointing toward the tower. STEP 2. Pull the retractable knob on one side of the Standing

Platform and slide the bracket over the hole on the rail as shown. **STEP 3.** Release the retractable knob to secure the pin in place. Repeat on the other side. STEP 4. Push and pull the Standing Platform to insure both the pins are engaged completely in the rails.