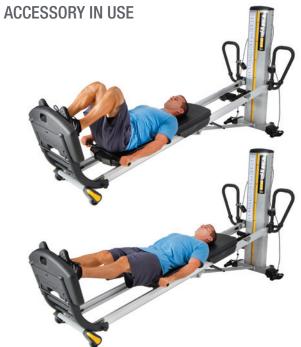

Squat (bilateral); to be used with weight bar and weights.

Squat (unilateral); to be used with weight bar and weights.

**TotalGym.com | 858 586 6080** © 2012 Total Gym Global Corp / 5114-01