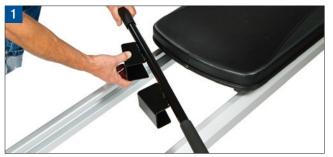

## ATTACHMENT INSTRUCTIONS

**STEP 1.** Position the opening in the mounting bracket against the lower edge of the glideboard.

**STEP 2.** Push or slide the Squat Handle Bar onto the glideboard using the heel of the hand to apply pressure to secure it into place. You will need to hold the glideboard in place to prevent it from moving when applying the Squat Handle Bar.