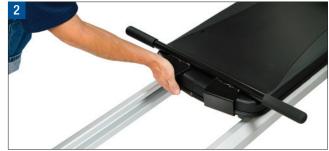

## ATTACHMENT INSTRUCTIONS

**STEP 1.** Position the opening in the mounting bracket against the lower edge of the glideboard.

**STEP 2.** Push or slide the Squat Handle Bar onto the glideboard using the heel of the hand to apply pressure to secure it into place. You will need to hold the glideboard in place to prevent it from moving when applying the Squat Handle Bar.