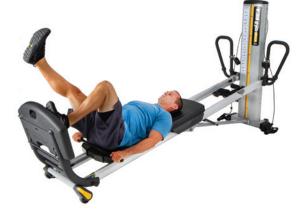

Squat (bilateral); to be used with weight bar and weights.

Squat (unilateral); to be used with weight bar and weights.

**TotalGym.com | 858 586 6080** © 2012 Total Gym Global Corp / 5114-01