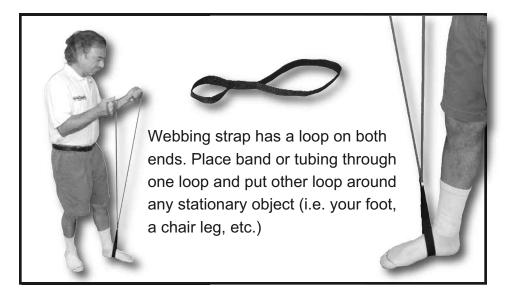

## LOOP STIRRUPS

| ORDER | 10-5310 | 1 ead |
|-------|---------|-------|
|       |         |       |

ch 🛛

10-5311 10 each

10-5312 50 each