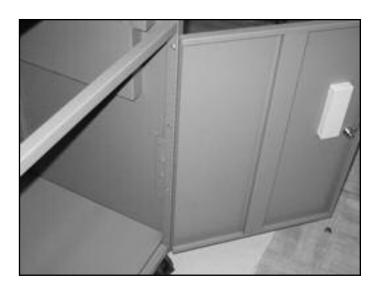

Step 5
Install door using four screws.

Step 6

insert drawer and keyboard shelf.

Step 7 For LMC2 ONLY

Insert shelf holder brackets into tabs at desired height on inside of unit making sure all tabs are at the same height. Place shelf inside on brackets.