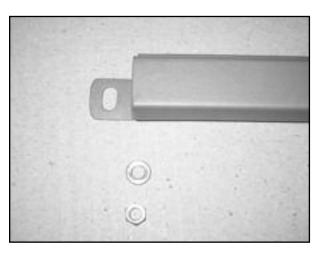

**Step 2**Assemble left and right panel. Insert 2 screws to attach the panels to the bottom shelf.

Step 3
Install casters using 4 screws for each caster.

LMC2

**Step 4**Assemble the cross brace to left and right side panel with 2 nuts and 2 washers