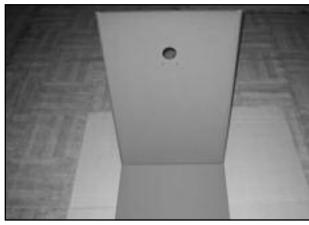

**Step 2**Assemble left and right panel. Insert 2 screws to attach the panels to the bottom shelf.

Step 3
Install casters using 4 screws for each caster.

LMC2

**Step 4**Assemble the cross brace to left and right side panel with 2 nuts and 2 washers

Step 5
Install door using four screws.

Step 6

insert drawer and keyboard shelf.

Step 7 For LMC2 ONLY

Insert shelf holder brackets into tabs at desired height on inside of unit making sure all tabs are at the same height. Place shelf inside on brackets.