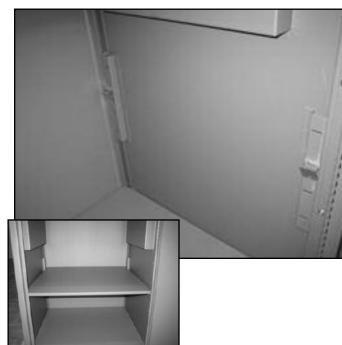

Step 5
Install door using four screws.

Step 6

insert drawer and keyboard shelf.

Step 7 For LMC2 ONLY

Insert shelf holder brackets into tabs at desired height on inside of unit making sure all tabs are at the same height. Place shelf inside on brackets.