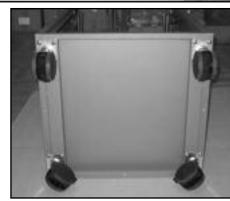

**Step 2**Assemble left and right panel. Insert 2 screws to attach the panels to the bottom shelf.

Step 3
Install casters using 4 screws for each caster.

LMC2

**Step 4**Assemble the cross brace to left and right side panel with 2 nuts and 2 washers