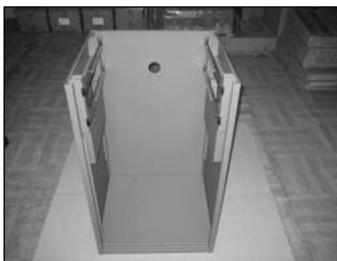

**Step 2**Assemble left and right panel. Insert 2 screws to attach the panels to the bottom shelf.

Step 3
Install casters using 4 screws for each caster.

LMC2

**Step 4**Assemble the cross brace to left and right side panel with 2 nuts and 2 washers

Step 5
Install door using four screws.

Step 6

insert drawer and keyboard shelf.

Step 7 For LMC2 ONLY

Insert shelf holder brackets into tabs at desired height on inside of unit making sure all tabs are at the same height. Place shelf inside on brackets.