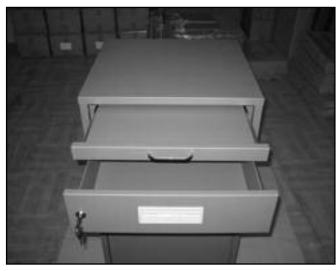

Step 5
Install door using four screws.

Step 6

insert drawer and keyboard shelf.

Step 7 For LMC2 ONLY

Insert shelf holder brackets into tabs at desired height on inside of unit making sure all tabs are at the same height. Place shelf inside on brackets.