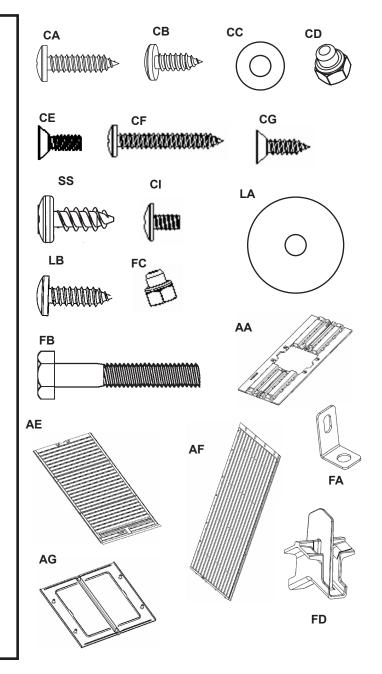

#### PARTS LIST

| AA                       | 1007995            | Center Roof Cap                                  | 2      |
|--------------------------|--------------------|--------------------------------------------------|--------|
| AB                       | 1007984            | Gutter Channel                                   | 4      |
| AC                       | 1007977            | Wall Support Channel                             | 4      |
| AD                       | 1007988            | Truss Channel                                    | 2      |
| AE                       | 1007996            | Inner Roof Panel                                 | 4      |
| AF                       | 1007997            | Wall Panel                                       | 2      |
| AG                       | 1009232            | Skylight                                         | 2      |
| AH                       | 1007998            | Window Wall Panel                                | 2      |
| ΑI                       | 1007999            | Window Frame C                                   | 4      |
| AJ                       | 1008000            | Inner Floor Panel                                | 4      |
| AK                       | 1008001            | Roof Support Strip                               | 8      |
| AL                       | 1013660            | Window C                                         | 4      |
| AM                       | 1009156            | Truss Support Strip                              | 4      |
| Shed Parts Box [1016075] |                    |                                                  |        |
|                          |                    | are Bag [1011813]                                | 2      |
| CA                       | BS05800            | #10 x 3/4" Pan-Head Screw                        |        |
| СВ                       | BS05900            | #10 x 1/2" Pan Head Screw                        |        |
| CC                       | BW01300            | #10 Washer                                       | 4      |
| CD                       | BN01600            | #10 Cap Nut                                      | 2      |
| CE                       | 1005984            | #10 x .38" Flat Head Screw                       | 2      |
| CF                       | 1005981            | #10 x 1 1/4" Pan Head Screw                      |        |
| CG                       | 1005982            | #10 x 1/2" Pan Head Screw                        |        |
| SS                       | BS07500            | 1/4" x 5/8" Screw                                | 4      |
| CI                       | 1008533            | #10 x 5/16" Pan Head Screw                       | 2      |
| CJ                       | 1009211            | Window Stay Bracket                              | 2      |
| CK                       | 1009212            | Mounted Window Stay                              | 2      |
| CL                       | 1009213            | Sliding Window Stay                              | 2<br>4 |
| CM                       | 1009214            | Window Latch Bearing                             | 4      |
| CN<br>CO                 | 1009215<br>1004592 | Window Latch                                     | 4      |
|                          |                    | Window Hinge<br>are Bag [1010047]                | 1      |
| LA                       | BW01200            | #10-1" Fender Washer                             | 13     |
| LB                       | 1010132            | #10-1 Fender Washer<br>#10 x 5/8" Pan Head Screw |        |
|                          |                    | n Hardware Bag [1016074]                         | 1      |
| FA                       | 1009117            | Floor Bracket                                    | 4      |
| FB                       | 300072             | 1/4" x 1 1/2" Hex Bolt                           | 21     |
| FC                       | BN00300            | 1/4" Cap Nut                                     | 21     |
| FD                       | 1012933            | Center Gutter Connector                          | 2      |
|                          |                    | rdware Bag [1011135]                             | 1      |
| SS                       | BS07500            | 1/4" x 5/8" Screw                                | 118    |
| .5.0                     | _ 55.550           | -, : 12 0 / 0 2010                               |        |