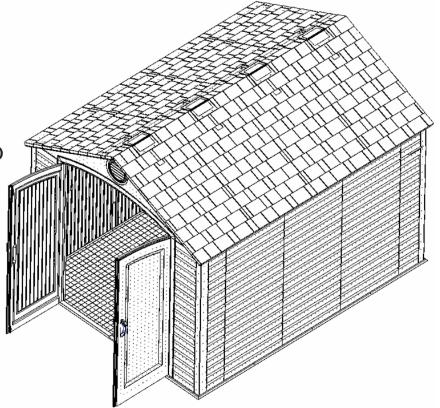

# \*\* Do Not Contact the Store \*\*

For Assistance, including missing or broken parts, Call Customer Service at:

1 (800) 225-3865

60" Shed Extension Kit w/ Two Windows MODEL #6426

ASSEMBLY
INSTRUCTIONS AND
OWNER'S MANUAL