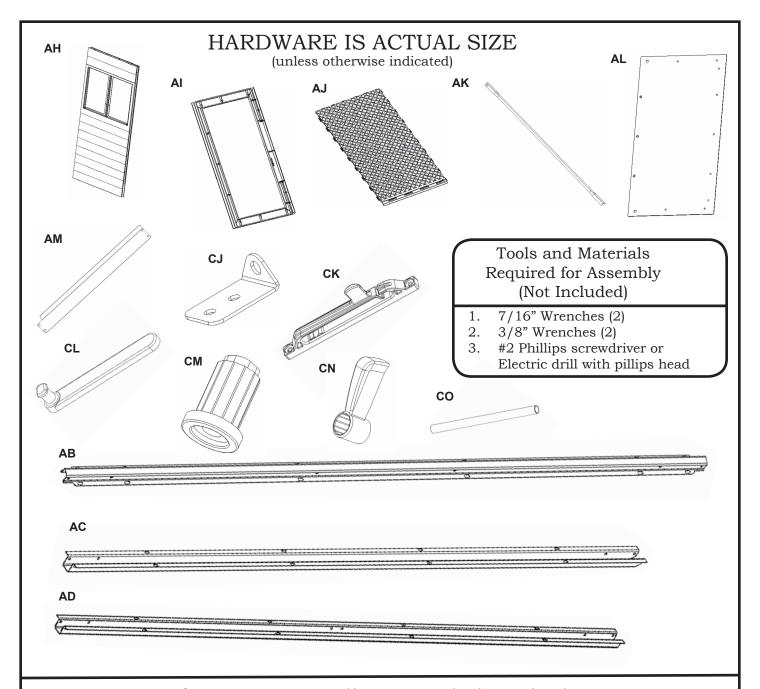

#### PARTS LIST

| AA                       | 1007995            | Center Roof Cap                                  | 2      |
|--------------------------|--------------------|--------------------------------------------------|--------|
| AB                       | 1007984            | Gutter Channel                                   | 4      |
| AC                       | 1007977            | Wall Support Channel                             | 4      |
| AD                       | 1007988            | Truss Channel                                    | 2      |
| AE                       | 1007996            | Inner Roof Panel                                 | 4      |
| AF                       | 1007997            | Wall Panel                                       | 2      |
| AG                       | 1009232            | Skylight                                         | 2      |
| AH                       | 1007998            | Window Wall Panel                                | 2      |
| ΑI                       | 1007999            | Window Frame C                                   | 4      |
| AJ                       | 1008000            | Inner Floor Panel                                | 4      |
| AK                       | 1008001            | Roof Support Strip                               | 8      |
| AL                       | 1013660            | Window C                                         | 4      |
| AM                       | 1009156            | Truss Support Strip                              | 4      |
| Shed Parts Box [1016075] |                    |                                                  |        |
|                          |                    | are Bag [1011813]                                | 2      |
| CA                       | BS05800            | #10 x 3/4" Pan-Head Screw                        |        |
| СВ                       | BS05900            | #10 x 1/2" Pan Head Screw                        |        |
| CC                       | BW01300            | #10 Washer                                       | 4      |
| CD                       | BN01600            | #10 Cap Nut                                      | 2      |
| CE                       | 1005984            | #10 x .38" Flat Head Screw                       | 2      |
| CF                       | 1005981            | #10 x 1 1/4" Pan Head Screw                      |        |
| CG                       | 1005982            | #10 x 1/2" Pan Head Screw                        |        |
| SS                       | BS07500            | 1/4" x 5/8" Screw                                | 4      |
| CI                       | 1008533            | #10 x 5/16" Pan Head Screw                       | 2      |
| CJ                       | 1009211            | Window Stay Bracket                              | 2      |
| CK                       | 1009212            | Mounted Window Stay                              | 2      |
| CL                       | 1009213            | Sliding Window Stay                              | 2<br>4 |
| CM                       | 1009214            | Window Latch Bearing                             | 4      |
| CN<br>CO                 | 1009215<br>1004592 | Window Latch                                     | 4      |
|                          |                    | Window Hinge<br>are Bag [1010047]                | 1      |
| LA                       | BW01200            | #10-1" Fender Washer                             | 13     |
| LB                       | 1010132            | #10-1 Fender Washer<br>#10 x 5/8" Pan Head Screw |        |
|                          |                    | n Hardware Bag [1016074]                         | 1      |
| FA                       | 1009117            | Floor Bracket                                    | 4      |
| FB                       | 300072             | 1/4" x 1 1/2" Hex Bolt                           | 21     |
| FC                       | BN00300            | 1/4" Cap Nut                                     | 21     |
| FD                       | 1012933            | Center Gutter Connector                          | 2      |
|                          |                    | rdware Bag [1011135]                             | 1      |
| SS                       | BS07500            | 1/4" x 5/8" Screw                                | 118    |
| .5.0                     | _ 55.550           | -, : 12 0 / 0 2010                               |        |