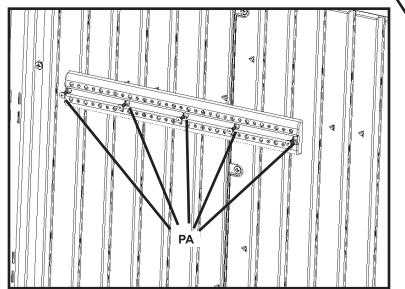

## Pegboard Installation

Use a Level, and position both 16" Pegboard Strips (AA) in the desired locations. Screw the Pegboards to the wall using #10 x 3/4" screws (PA). **See Note**.

**PA** (10)

HOTE

The Pegboard Strips are screwed directly into the plastic. Line up Strip anywhere on wall so that holes are over plastic (and not over a groove in the wall).

Be sure that the Pegboard Strip is level before inserting screws.