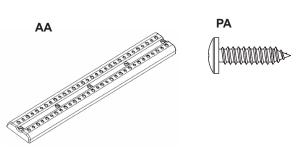

## PARTS LIST

| AA   | 1009266     | 16" Pegboard Strip 2         |   |
|------|-------------|------------------------------|---|
| Pegb | oard Hardw  | are Bag [1011398] 1          |   |
| PA   | BS05800     | #10 x 3/4" Pan Head Screw 11 |   |
| Tool | Clip Assort | ment [HH12500]* 1            |   |
| GA   | BA06500     | Pegboard J-Hook 3            |   |
| GB   | BA06600     | Pegboard L-Hook 3            |   |
| GC   | BA06700     | Pegboard Toolholder 2        |   |
| GD   | BA06800     | Pegboard 2" Double Arm Hook  | 1 |
| GE   | BA06900     | Pegboard 4' Double Arm Hook  | 1 |
|      |             |                              |   |