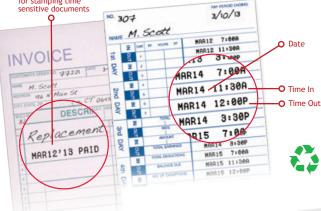

# The Taskmaster of all Time Clocks.

The **3500 Time Clock & Document Stamp** is the all-in-one solution for employee time tracking, job costing & document stamping.

- O Equipped with 14 useful message selections for stamping time sensitive documents
- O Side loading time card & document feed with easy alignment indicator
- O Adaptable right or left-hand printing
- O Capable of multi-lingual printing, including English, Spanish & French
- No employee limit for optimum flexibility

## **MESSAGE OPTIONS** 3500

| DATE TIME    | DATE YR IN   | DATE YR ORIG |
|--------------|--------------|--------------|
| DATE YR TIME | DATE YR OUT  | DATE YR VOID |
| DATE YR APVD | DATE YR PAID | DATE YR USED |
| DATE YR FAXD | DATE YR RCVD | DATE YR CMPL |
| DATE YR FILE | DATE YR SENT |              |