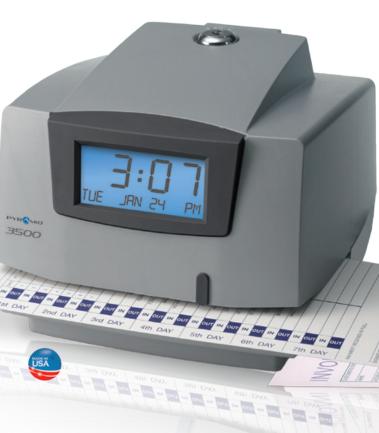

# The Taskmaster of all Time Clocks.

The **3500 Time Clock & Document Stamp** is the all-in-one solution for employee time tracking, job costing & document stamping.

- O Equipped with 14 useful message selections for stamping time sensitive documents
- O Side loading time card & document feed with easy alignment indicator
- O Adaptable right or left-hand printing
- O Capable of multi-lingual printing, including English, Spanish & French
- No employee limit for optimum flexibility

Smart. scan QR code for product info

- O Simple 2-minute set-up
- O Displays time, date & day of week on easy to read, backlit LCD screen
- O Prints year, date & time (select AM/PM, Military, Military Hundredths, Military Tenths)
- O Durable dot matrix printing ensures clear, easy-to-read punches time after time
- O Long-lasting, easy replacement ribbon cartridge<sup>1</sup>
- O Care-free automatic reset for short months, leap year & daylight savings time
- O Internal battery backup safeguards data & settings for up to 30 days without power
- O Tamper-proof security lock helps protect against costly time theft