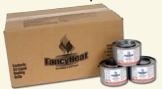

| METHANOL   MADEINTHEU.S |                     |                     |                       | THE U.S.A.                |
|-------------------------|---------------------|---------------------|-----------------------|---------------------------|
| PRODUCT                 | CASE<br><b>PACK</b> | BURN<br><b>TIME</b> | CASE<br><b>WEIGHT</b> | CASE PER<br><b>PALLET</b> |
| F800                    | 72pk                | 2.5 Hrs.            | 39.6                  | 63                        |
| F805                    | 48pk                | 2.5 Hrs.            | 26.5                  | 63                        |
| F810                    | 24pk                | 2.5 Hrs.            | 13.2                  | 99                        |
| F815                    | 6 x 12pk            | 2.5 Hrs.            | 41.9                  | 44                        |
| F820                    | 36 x 2pk            | 2.5 Hrs.            | 41.2                  | 44                        |
| F825                    | 4 x 1 Gallon        | Refill Only         | 31.9                  | 63                        |
| F830                    | 5 Gallon            | Refill Only         | 37.7                  | 36                        |
| F835                    | 144pk               | 45 Min.             | 29.7                  | 63                        |
| F840                    | 12 x 6pk            | 2.5 Hrs.            | 42.0                  | 44                        |

Be sure to visit us online to see our full line of FancyHeat products as well as detailed information.

www.FancyHeat.com

**PRODUCT BURN TIME** USAGE **DESCRIPTION** 

**F800** 72pk

2.5 Hrs.

FancyHeat® Methanol Blue™ was designed for the foodservice industry. Providing maximum BTU output and a 2.5 hour burn.