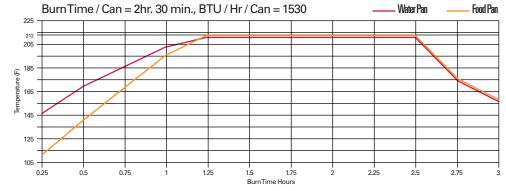

FancyHeat® Products are guaranteed to provide you with optimum heat and the longest burn time.

See why we are "THE WORLD'S BEST FUEL"

FancyHeat® Methanol Blue™

Provides you with the longest burning and most economic fuel in the world.

Formula burns up to 20% longer then our competitors.

Provides maximum heat output and consistent delivery every time.

Allows for use with a broad range of equipment.

Packaged in a strong corrosion resistant steel can.