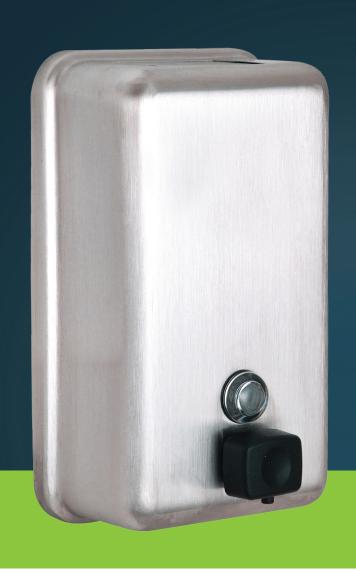

## STAINLESS STEEL SOAP DISPENSER

## Features & Benefits

- Works with most free-flowing all purpose hand soaps
- Soap level indicating window
- Corrosion-Resistant
- ADA Compliant
- Vandal Resistant

## **Shipping Weight**

1.4lbs (0.6kgs)

| Item#   | Material               | Cover Finish               | Capacity | Mount Type                  | Operation   | Soap Type | Dimensions               | Unit Weight     | MSRP    |
|---------|------------------------|----------------------------|----------|-----------------------------|-------------|-----------|--------------------------|-----------------|---------|
| 423-SSB | Stainless Steel<br>304 | Stainless Steel<br>Brushed | 40 oz.   | Wall Mounted,<br>Vertical   | Push Button | Liquid    | 8.1"H x 4.8"W x<br>2.8"D | 1.10lbs (.5kgs) | \$45.00 |
| 424-SSB | Stainless Steel<br>304 | Stainless Steel<br>Brushed | 40 oz.   | Wall Mounted,<br>Horizontal | Push Button | Liquid    | 4.8"H x 8.1"W x<br>2.8"D | 1.10lbs (.5kgs) | \$45.00 |