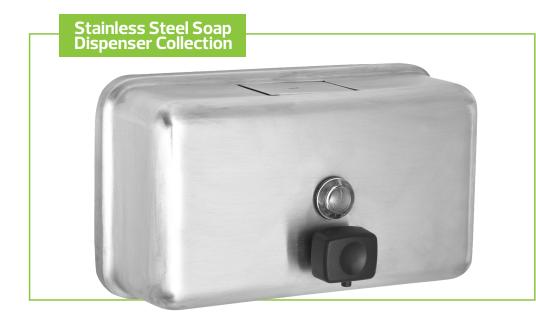

## STAINLESS STEEL SOAP DISPENSER

## Features & Benefits

- Works with most free-flowing all purpose hand soaps
- Soap level indicating window
- Corrosion-Resistant
- ADA Compliant
- Vandal Resistant

## **Shipping Weight**

1.4lbs (0.6kgs)

| Item#   | Material               | Cover Finish               | Capacity | Mount Type                  | Operation   | Soap Type | Dimensions               | Unit Weight     | MSRP    |
|---------|------------------------|----------------------------|----------|-----------------------------|-------------|-----------|--------------------------|-----------------|---------|
| 423-SSB | Stainless Steel<br>304 | Stainless Steel<br>Brushed | 40 oz.   | Wall Mounted,<br>Vertical   | Push Button | Liquid    | 8.1"H x 4.8"W x<br>2.8"D | 1.10lbs (.5kgs) | \$45.00 |
| 424-SSB | Stainless Steel<br>304 | Stainless Steel<br>Brushed | 40 oz.   | Wall Mounted,<br>Horizontal | Push Button | Liquid    | 4.8"H x 8.1"W x<br>2.8"D | 1.10lbs (.5kgs) | \$45.00 |