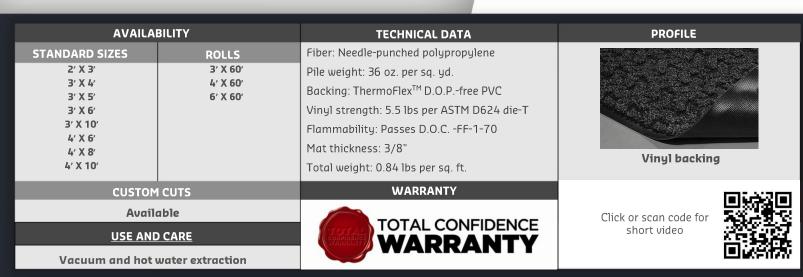

## **FEATURES**

- Industrial strength carpet that can hold up to 2 gallons of liquid per square yard
- Unique pattern offers effective scraping action and long lasting appearance
- <u>ThermoFlex<sup>™</sup> v</u>inyl backing offers superior floor protection
- Bi-level pattern with heavy pile surface