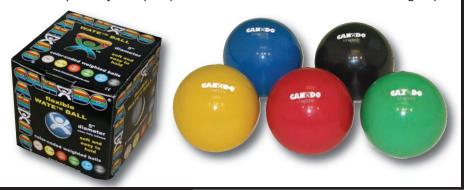

## Products for Physical Fitness Hand WATE™ Balls

- Color-coded hand weighted balls are small enough to grasp with one hand, yet big enough to hold with two hands.
- Balls increase in weight from 1.1 to 6.6 lbs. while maintaining a constant 5" diameter.
- Use a sports/bycicle pump to inflate ball to make harder/easier to grasp.

| SKU     | weight  | diameter | color  |
|---------|---------|----------|--------|
| 10-3160 | 1.1 lb. | 5"       | tan    |
| 10-3161 | 2.2 lb. | 5"       | yellow |
| 10-3162 | 3.3 lb. | 5"       | red    |
| 10-3163 | 4.4 lb. | 5"       | green  |
| 10-3164 | 5.5 lb. | 5"       | blue   |
| 10-3165 | 6.6 lb. | 5"       | black  |