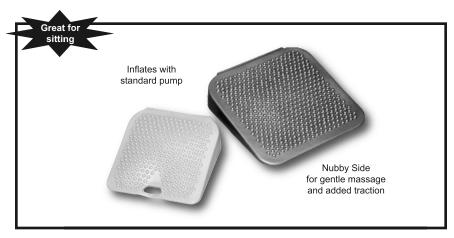

## VESTIBULAR BALANCE WEDGE

Inflatable wedge requires active participation from user to assume correct sitting posture. Wedge combines dynamic seating and static positioning. Inflate or deflate wedge to vary degree of difficulty.

<u>size options</u> 30-1925 (large wedge) 30-1926 (small wedge)

Fabrication Enterprises, Inc. PO Box 1500 White Plains, New York 10602

tel: 800-431-2830 914-345-9300 fax: 800-634-5370 914-345-9800 info@FabricationEnterprises.com www.CandoProducts.net