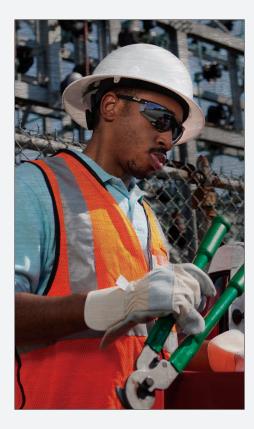

## FORUM™ FEATURES

Metal emblem on temple presents this premium eyewear at the top of its class.

Soft PVC nose piece generates a cushion for a comfort fit.

Fashionable stream line design incorporates the elements of safety in trend setting eyewear.

Extra lightweight, contemporary frame is comfortable for both working environments and recreational activities

9.5 base curve lens provides excellent side protection.

Scratch-resistant, polycarbonate lens provide 99.9% UV protection.

Meets ANSI Z87.1-2003 High Impact Standards.