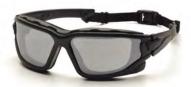

**SB7030SDT\*\*** (Anti-Fog) Amber Lens with Black Strap/Temples

**SB7070SDT** (Anti-Fog) Silver Mirror Lens with Black Strap/Temples

**SB7080SDT** (Anti-Fog) I/O Mirror Lens with Black Strap/Temples

I-Force meets MCEPS Class 1 Military Standards.