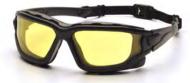

**SB7030SDT\*\*** (Anti-Fog) Amber Lens with Black Strap/Temples

**SB7070SDT** (Anti-Fog) Silver Mirror Lens with Black Strap/Temples

**SB7080SDT** (Anti-Fog) I/O Mirror Lens with Black Strap/Temples

I-Force meets MCEPS Class 1 Military Standards.