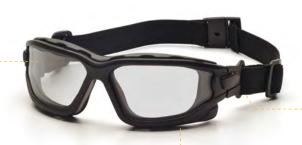

## **FEATURES**

Sporty, lightweight design **eliminates the bulkiness** and weight of a goggle.

Meets ANSI/ISEA Z87.1-2010 and CAN/CSA Z94.3-07 Standards

**Dual pane lens** provides the ultimate anti-fog performance by isolating the temperature difference inside & outside of this eyewear.

The outside and inside of the lens is coated with  $H_2X^{\text{TM}}$  Anti-fog Technology for even more resistance to fogging, due to extreme temperatures.

**Vented foam carriage** provides maximum dust protection, as well as a sufficient airflow outlet for heat.

Lenses provide 99% protection against harmful UV rays.

An outer polycarbonate lens protects against the environment, while an inner acetate lens is designed to prevent fogging.

Quick Release interchangeable temples and an elastic strap.

The **thermal system** provides anti-fog protection in the worst weather conditions or extreme-temperature working environments.

**SB7010SDT\*\*** (Anti-Fog) Clear Lens with Black Strap/Temples

**SB7020SDT\*\*** (Anti-Fog)
Gray Lens with Black Strap/Temples