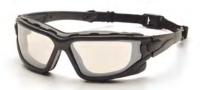

**SB7030SDT\*\*** (Anti-Fog) Amber Lens with Black Strap/Temples

**SB7070SDT** (Anti-Fog) Silver Mirror Lens with Black Strap/Temples

**SB7080SDT** (Anti-Fog) I/O Mirror Lens with Black Strap/Temples

I-Force meets MCEPS Class 1 Military Standards.