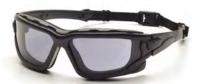

The **thermal system** provides anti-fog protection in the worst weather conditions or extreme-temperature working environments.

**SB7010SDT\*\*** (Anti-Fog) Clear Lens with Black Strap/Temples

**SB7020SDT\*\*** (Anti-Fog)
Gray Lens with Black Strap/Temples