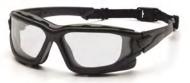

## **FEATURES**

Sporty, lightweight design **eliminates the bulkiness** and weight of a goggle.

Meets ANSI/ISEA Z87.1-2010 and CAN/CSA Z94.3-07 Standards

**Dual pane lens** provides the ultimate anti-fog performance by isolating the temperature difference inside & outside of this eyewear.

The outside and inside of the lens is coated with  $H_2X^{\text{TM}}$  Anti-fog Technology for even more resistance to fogging, due to extreme temperatures.

**Vented foam carriage** provides maximum dust protection, as well as a sufficient airflow outlet for heat.

Lenses provide 99% protection against harmful UV rays.

An outer polycarbonate lens protects against the environment, while an inner acetate lens is designed to prevent fogging.

Quick Release interchangeable temples and an elastic strap.

The **thermal system** provides anti-fog protection in the worst weather conditions or extreme-temperature working environments.

**SB7010SDT\*\*** (Anti-Fog) Clear Lens with Black Strap/Temples

**SB7020SDT\*\*** (Anti-Fog)
Gray Lens with Black Strap/Temples