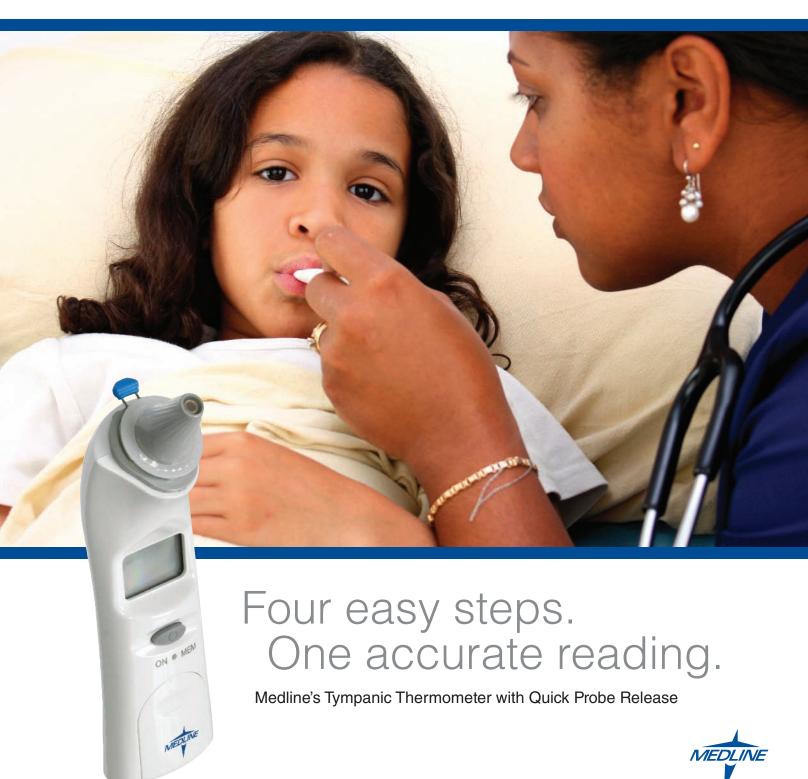

Apply disposable cover onto the tympanic thermometer.

Turn device "on" by pressing button on front.

Place thermometer in ear and depress top button to take reading.

After reading, flip the blue tab to release the disposable probe cover without contact.