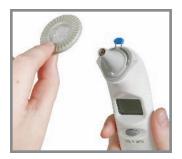

Apply disposable cover onto the tympanic thermometer.

Turn device "on" by pressing button on front.

Place thermometer in ear and depress top button to take reading.

After reading, flip the blue tab to release the disposable probe cover without contact.