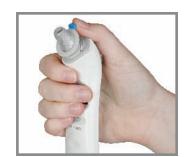

## Tympanic Thermometer with Quick Probe Release

Get fast, accurate and easy-to-read results with Medline's Tympanic Thermometer with Quick Probe Release. This ear thermometer is designed as a comfortable and convenient method for taking a person's body temperature. No embarrassing or invasive procedures; you simply place the thermometer in the ear to get a reading within seconds. It's perfectly suited for both home and clinical use on patients of all ages. Plus, its unique mechanical probe release helps reduce cross contamination, allowing you to easily change probe covers with every use!

Apply disposable cover onto the tympanic thermometer.

Turn device "on" by pressing button on front.

Place thermometer in ear and depress top button to take reading.

After reading, flip the blue tab to release the disposable probe cover without contact.