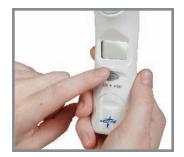

Apply disposable cover onto the tympanic thermometer.

Turn device "on" by pressing button on front.

Place thermometer in ear and depress top button to take reading.

After reading, flip the blue tab to release the disposable probe cover without contact.