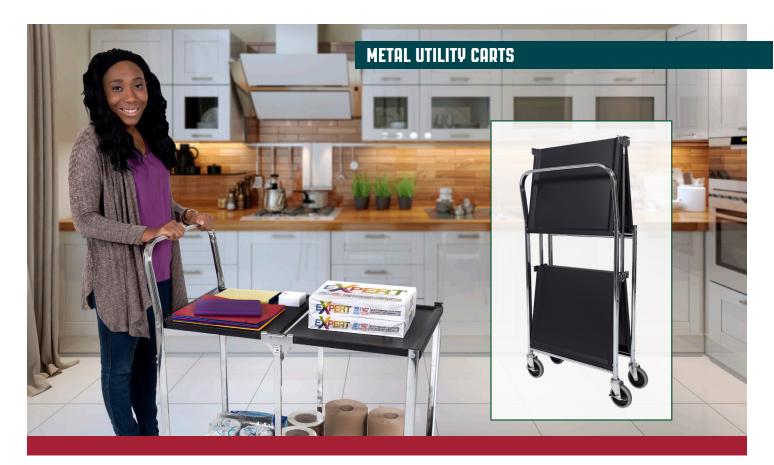

TWO-SHELF COLLAPSIBLE METAL UTILITY CART MSCC-2

Luxor's Two-Shelf Collapsible Metal Utility Cart is the perfect combination of quality, durability, and mobility. Constructed with a chrome plated frame and black steel shelves, the MSCC-2 folds in a single motion, offering a space saving design that's ideal for event transportation and storage.

This contemporary folding cart features two metal shelves with raised edges to keep contents secure when moving from room to room. With an overall weight capacity of 200 lbs. (100 lbs. per shelf), this foldable cart has impressive sturdiness, enabling it to move heavy items easily, while the comfortable tubular handle and four 4" TPR non-marking swivel casters allow maneuvering between tight spaces a breeze.

## **Features:**

- Ideal for restaurants, catering events, hospitality venues, and business environments
- Cart folds in a single motion; perfect for mobile transport and storage
- Chrome-plated frame with two black steel shelves
- Holds up to 200 lbs. (100 lbs. per shelf) evenly distributed
- Shelves have raised edges to keep contents secure during transportation
- Four 4" Thermoplastic Rubber (TPR) casters, two with locking brakes
- Minimal assembly required simply attach casters

## **Dimensions:**

- Overall dimensions: 33.75" W x 19.5" D x 39.5" H
- 21" of space between top and bottom shelf
- Collapses to 6" width