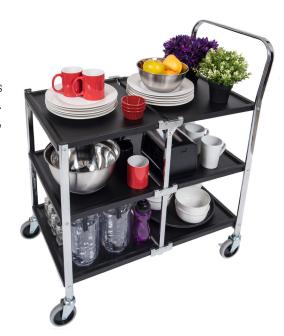

## THREE-SHELF COLLAPSIBLE METAL UTILITY MSCC-3

Luxor's Three-Shelf Collapsible Metal Utility Cart is the perfect combination of quality, durability, and mobility. Constructed with a chrome plated frame and black steel shelves, the MSCC-3 folds in a single motion, offering a space saving design that's ideal for event transportation and storage.

This contemporary folding cart features two metal shelves with raised edges to keep contents secure when moving from room to room. With an overall weight capacity of 300 lbs. (100 lbs. per shelf), this foldable cart has impressive sturdiness, enabling it to move heavy items easily, while the comfortable tubular handle and four 4" TPR non-marking swivel casters allow maneuvering between tight spaces a breeze.

## Features:

- Ideal for restaurants, catering events, hospitality venues, and business environments
- Cart folds in a single motion; perfect for mobile transport and storage
- Chrome-plated frame with two black steel shelves
- Holds up to 300 lbs. (100 lbs. per shelf) evenly distributed
- Shelves have raised edges to keep contents secure during transportation
- Four 4" Thermoplastic Rubber (TPR) casters, two with locking brakes
- Minimal assembly required simply attach casters

## **Dimensions:**

- Overall dimensions: 33.75" W x 19.5" D x 39.5" H
- 10" of space between top and middle shelf and top and middle shelf
- Collapses to 8.75" width