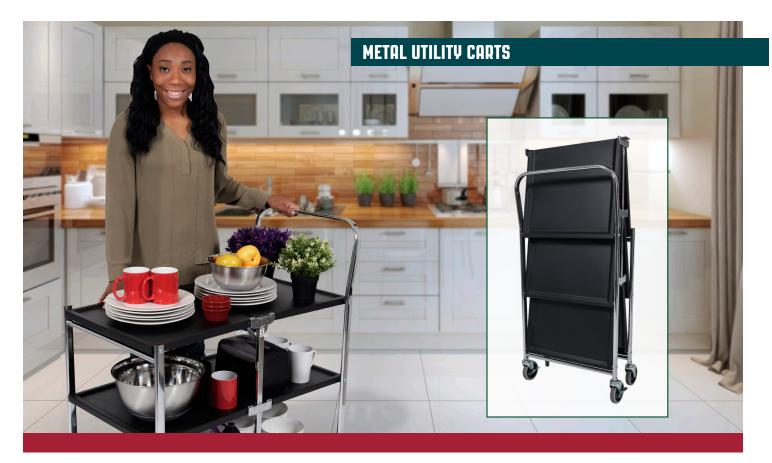

## THREE-SHELF COLLAPSIBLE METAL UTILITY MSCC-3

Luxor's Three-Shelf Collapsible Metal Utility Cart is the perfect combination of quality, durability, and mobility. Constructed with a chrome plated frame and black steel shelves, the MSCC-3 folds in a single motion, offering a space saving design that's ideal for event transportation and storage.

This contemporary folding cart features two metal shelves with raised edges to keep contents secure when moving from room to room. With an overall weight capacity of 300 lbs. (100 lbs. per shelf), this foldable cart has impressive sturdiness, enabling it to move heavy items easily, while the comfortable tubular handle and four 4" TPR non-marking swivel casters allow maneuvering between tight spaces a breeze.

## Features:

- Ideal for restaurants, catering events, hospitality venues, and business environments
- Cart folds in a single motion; perfect for mobile transport and storage
- Chrome-plated frame with two black steel shelves
- Holds up to 300 lbs. (100 lbs. per shelf) evenly distributed
- Shelves have raised edges to keep contents secure during transportation
- Four 4" Thermoplastic Rubber (TPR) casters, two with locking brakes
- Minimal assembly required simply attach casters

## **Dimensions:**

- Overall dimensions: 33.75" W x 19.5" D x 39.5" H
- 10" of space between top and middle shelf and top and middle shelf
- Collapses to 8.75" width