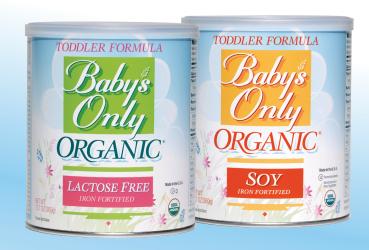

## Baby's Only Organic® Offers Three Formulations

**Organic Dairy Formula:** Healthcare professionals often recommend dairy formula as it naturally contains protein and carbohydrates most similar to breast milk.

**Organic Lactose Free Formula:** This milk-based formula is intended for babies who are lactose intolerant and offers an alternative to parents who wish to avoid soy protein $^{\dagger}$  in their baby's diet.

Organic Soy Formula: This soy-based formula is lactose and dairy free and appropriate when parents prefer a vegetarian diet.

Scan this for nutritional

comparison to leading

it to your baby's doctor.

brands so you can present