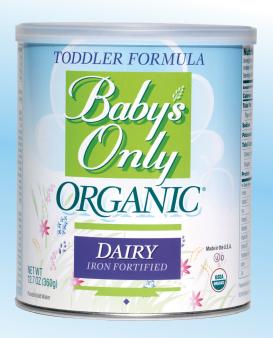

## Organic Dairy Formula

**Nutrients** 

Fat (Lipids)

Carbohydrate

**Fatty Acids** 

Linoleic (LA)

Vitamins

Vitamin A

## Baby's Only Organic® Offers Three Formulations

**Organic Dairy Formula:** Healthcare professionals often recommend dairy formula as it naturally contains protein and carbohydrates most similar to breast milk.